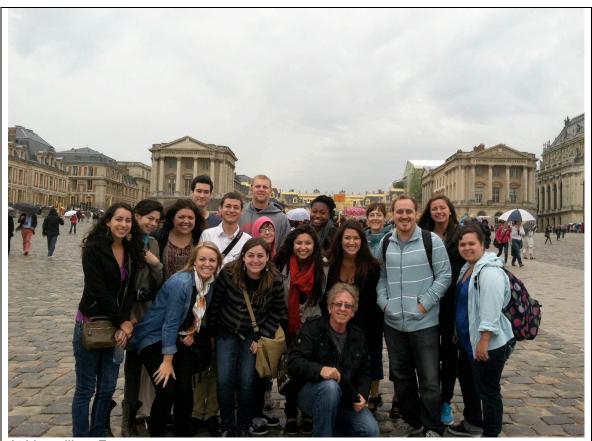

**A**LL OF THE STUDENTS WILL STATE THAT THIS TRIP WAS THE BEST EXPERIENCE OF THEIR LIVES.

SEE PICTURES ON FOLLOWING PAGES:

- 2 -

DRAWING AT ETRUSCAN RUINS IN FISOLE, ITALY

PONTE VECCHIO BRIDGE, FLORENCE

At Versailles, France