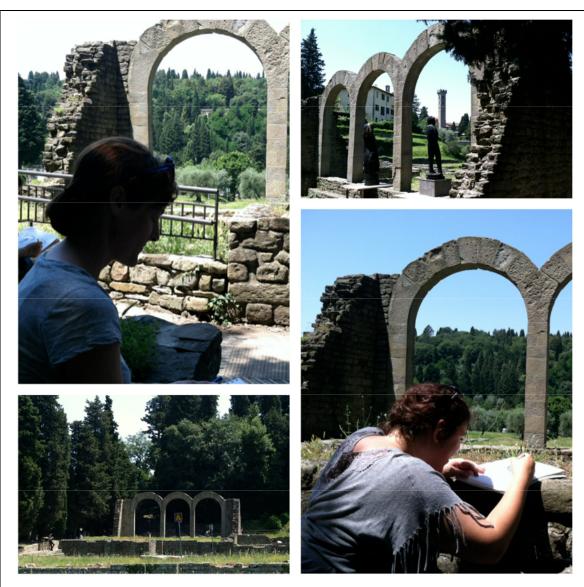

**A**LL OF THE STUDENTS WILL STATE THAT THIS TRIP WAS THE BEST EXPERIENCE OF THEIR LIVES.

SEE PICTURES ON FOLLOWING PAGES:

- 2 -

DRAWING AT ETRUSCAN RUINS IN FISOLE, ITALY

PONTE VECCHIO BRIDGE, FLORENCE

At Versailles, France