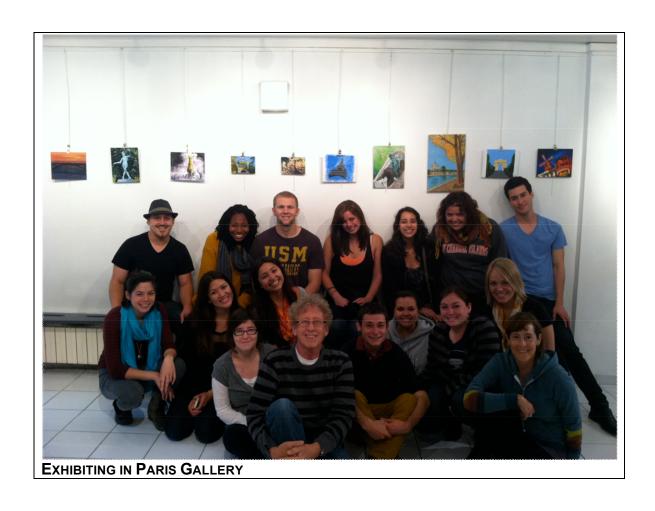

- 1. STUDENTS TRAVELED TO PARIS AND FLORENCE FOR A ONE-MONTH PERIOD.
- 2. THEY LIVED IN APARTMENTS ADJACENT THE HOST SCHOOLS, THE PARIS AMERICAN ACADEMY AND THE CENTRO FIRENZE. STUDENTS VISITED THE WORLD'S MOST IMPORTANT MAJOR ART MUSEUMS AND HISTORICAL SITES WHILE STUDYING PAINTING, DRAWING AND ART HISTORY. STUDENTS PRODUCED A SERIES OF PAINTINGS AND DRAWINGS THAT WERE DISPLAYED IN PARIS AND WILL BE DISPLAYED AT CI THIS FALL.
- 3. This amazing trip related directly to numerous courses in the art and art history curriculum as stated on original IRA application.
- 4. STUDENTS CAN LEARN MORE IN ONE MONTH, THROUGH FIRST HAND EXPERIENCE OF THE SUBJECT MATTER AND LOCATIONS AS OPPOSED TO CONTENT DISCUSSED IN A NORMAL CLASSROOM ENVIRONMENT.