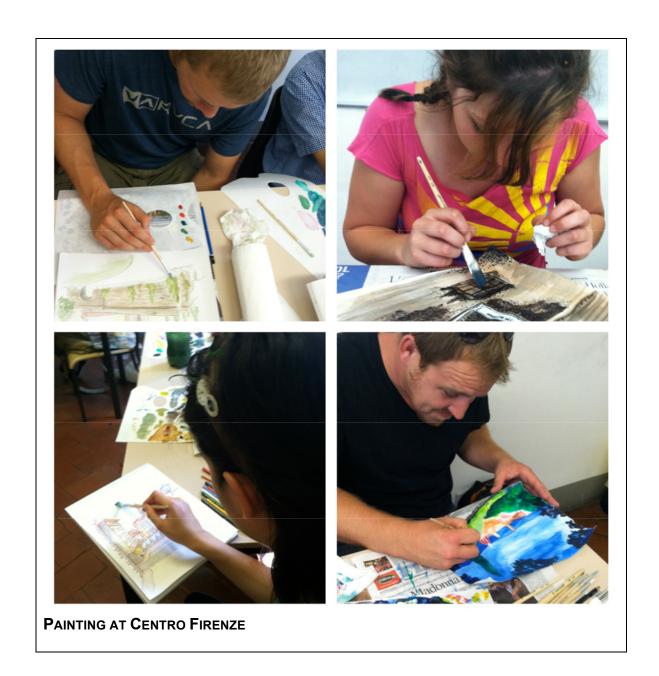

- 1. STUDENTS TRAVELED TO PARIS AND FLORENCE FOR A ONE-MONTH PERIOD.
- 2. THEY LIVED IN APARTMENTS ADJACENT THE HOST SCHOOLS, THE PARIS AMERICAN ACADEMY AND THE CENTRO FIRENZE. STUDENTS VISITED THE WORLD'S MOST IMPORTANT MAJOR ART MUSEUMS AND HISTORICAL SITES WHILE STUDYING PAINTING, DRAWING AND ART HISTORY. STUDENTS PRODUCED A SERIES OF PAINTINGS AND DRAWINGS THAT WERE DISPLAYED IN PARIS AND WILL BE DISPLAYED AT CI THIS FALL.
- 3. This amazing trip related directly to numerous courses in the art and art history curriculum as stated on original IRA application.
- 4. STUDENTS CAN LEARN MORE IN ONE MONTH, THROUGH FIRST HAND EXPERIENCE OF THE SUBJECT MATTER AND LOCATIONS AS OPPOSED TO CONTENT DISCUSSED IN A NORMAL CLASSROOM ENVIRONMENT.

**A**LL OF THE STUDENTS WILL STATE THAT THIS TRIP WAS THE BEST EXPERIENCE OF THEIR LIVES.

SEE PICTURES ON FOLLOWING PAGES:

- 2 -

DRAWING AT ETRUSCAN RUINS IN FISOLE, ITALY

PONTE VECCHIO BRIDGE, FLORENCE

At Versailles, France