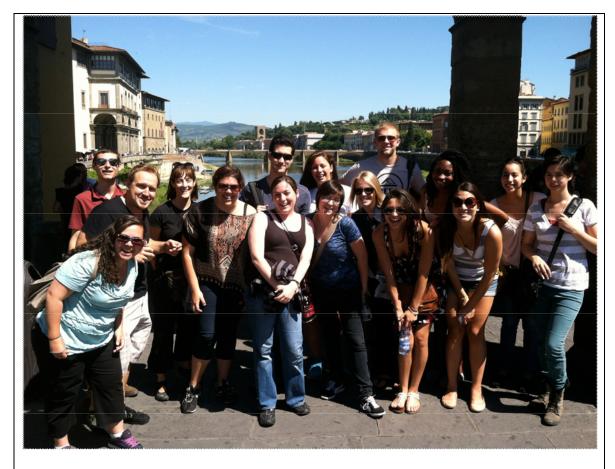

**A**LL OF THE STUDENTS WILL STATE THAT THIS TRIP WAS THE BEST EXPERIENCE OF THEIR LIVES.

SEE PICTURES ON FOLLOWING PAGES:

- 2 -

DRAWING AT ETRUSCAN RUINS IN FISOLE, ITALY

PONTE VECCHIO BRIDGE, FLORENCE

At Versailles, France