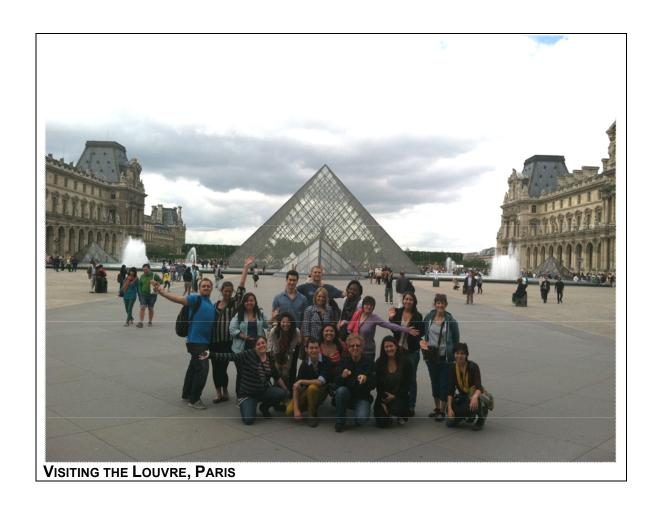

- 1. STUDENTS TRAVELED TO PARIS AND FLORENCE FOR A ONE-MONTH PERIOD.
- 2. THEY LIVED IN APARTMENTS ADJACENT THE HOST SCHOOLS, THE PARIS AMERICAN ACADEMY AND THE CENTRO FIRENZE. STUDENTS VISITED THE WORLD'S MOST IMPORTANT MAJOR ART MUSEUMS AND HISTORICAL SITES WHILE STUDYING PAINTING, DRAWING AND ART HISTORY. STUDENTS PRODUCED A SERIES OF PAINTINGS AND DRAWINGS THAT WERE DISPLAYED IN PARIS AND WILL BE DISPLAYED AT CI THIS FALL.
- 3. This amazing trip related directly to numerous courses in the art and art history curriculum as stated on original IRA application.
- 4. STUDENTS CAN LEARN MORE IN ONE MONTH, THROUGH FIRST HAND EXPERIENCE OF THE SUBJECT MATTER AND LOCATIONS AS OPPOSED TO CONTENT DISCUSSED IN A NORMAL CLASSROOM ENVIRONMENT.

**A**LL OF THE STUDENTS WILL STATE THAT THIS TRIP WAS THE BEST EXPERIENCE OF THEIR LIVES.

SEE PICTURES ON FOLLOWING PAGES:

- 2 -

DRAWING AT ETRUSCAN RUINS IN FISOLE, ITALY

PONTE VECCHIO BRIDGE, FLORENCE

At Versailles, France