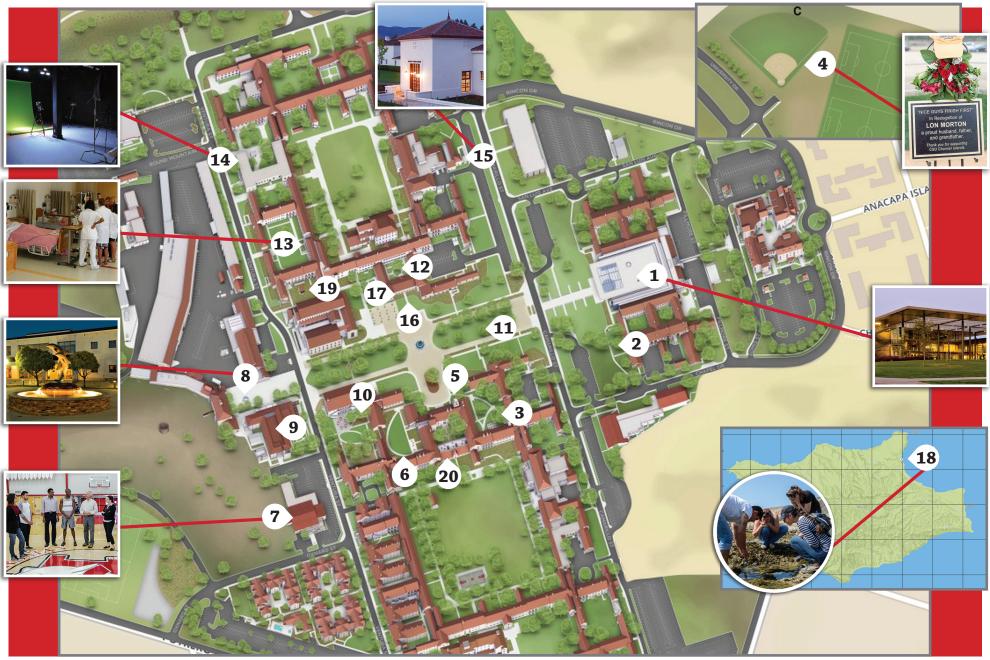

- 1 John Spoor Broome Library
- 2 Founders Courtyard
- 3 Ralph Bliss Memorial Courtyard
- 4 Softball Field Lon Morton
- 5 Bell Tower Carillon
- 6 Margaret Tiplady Burgess Courtyard
- 7 Curt Forsman Court

- 8 "Aspirations" Fountain and Statue
- 9 Aliso Hall
- 10 Student Union and Treehouse Courtyard
- 11 Central Mall
- 12 President's Courtyard
- 13 Nursing Simulation Lab
- 14 Mike Curb Studios

- 15 Martin V. Smith Center for Integrative Decision-Making
- 16 Flagpoles at University Hall
- 17 Benches at University Hall
- 18 Santa Rosa Island Research Station
- 19 HLI Energy Conservation Lab
- 20 Henry L. "Hank" Lacayo Institute for Workforce & Community Studies