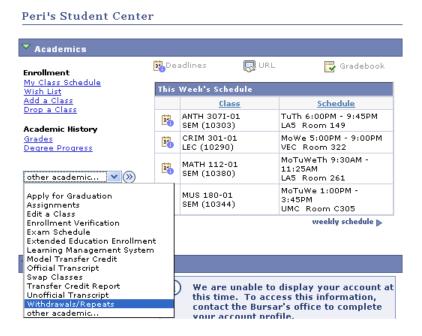

## How can I obtain the repeat totals each term?

The student records system has a Repeat "counter" which will appear and be updated each term at the time of final grade posting. Students can refer to their Student Center for the official repeat/retake and averaged count. Example:

1. Log into your student center and select "Withdrawals/Repeats:"

2. Click on the appropriate tab to see the totals: