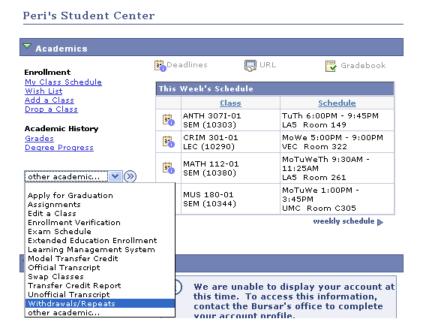

## How can I obtain the withdrawal totals each term?

The student records system has a withdrawal "counter" which will appear and be updated each term at the time of final grade posting. Students can refer to their Student Center for the official withdrawal count. Example:

1. Log into your student center and select "Withdrawals/Repeats:"

2. Click on the appropriate tab to see the totals: