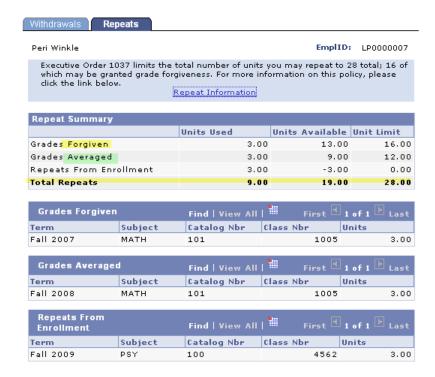

## How can I obtain the repeat totals each term?

The student records system has a Repeat "counter" which will appear and be updated each term at the time of final grade posting. Students can refer to their Student Center for the official repeat/retake and averaged count. Example:

1. Log into your student center and select "Withdrawals/Repeats:"

2. Click on the appropriate tab to see the totals:

## **Repeats from Enrollment**

The number of units for courses you are currently repeating will appear under this category.