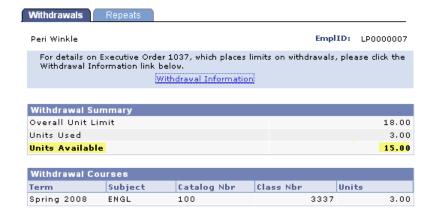

## How can I obtain the withdrawal totals each term?

The student records system has a withdrawal "counter" which will appear and be updated each term at the time of final grade posting. Students can refer to their Student Center for the official withdrawal count. Example:

1. Log into your student center and select "Withdrawals/Repeats:"

2. Click on the appropriate tab to see the totals: