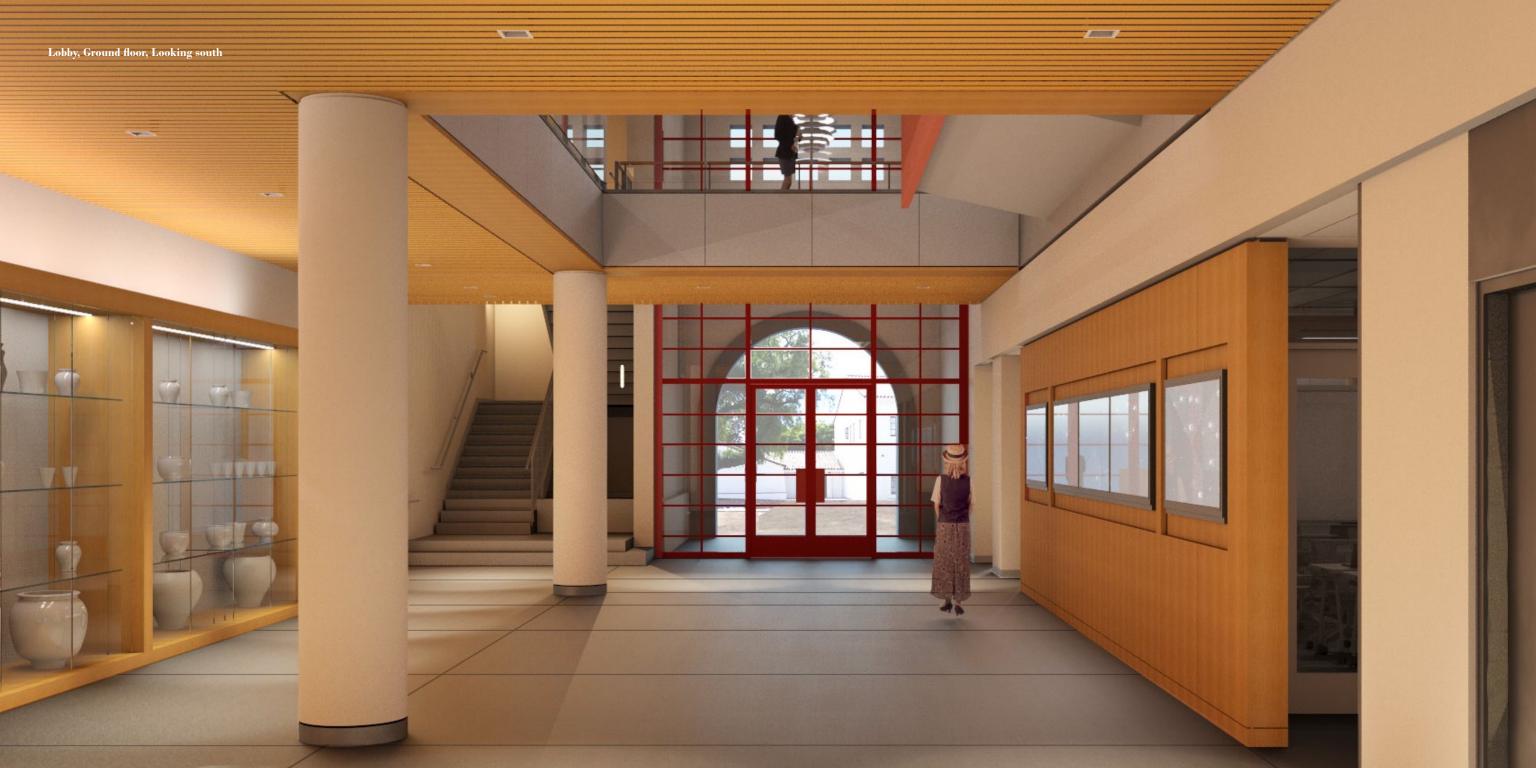

## **First**

### FLOOR PLAN

- 1. TYPICAL DAMP LAB
- 2. TYPICAL DRY LAB
- 3. TYPICAL LAB SUPPORT
- 4. COMPUTER LAB
- 5. INTERDISCIPLINARY CLASSROOM
- 6. INTERDISCIPLINARY LECTURE
- 7. MAIN BUILDING FACILITIES

View of cloud-based computer labs, Looking west