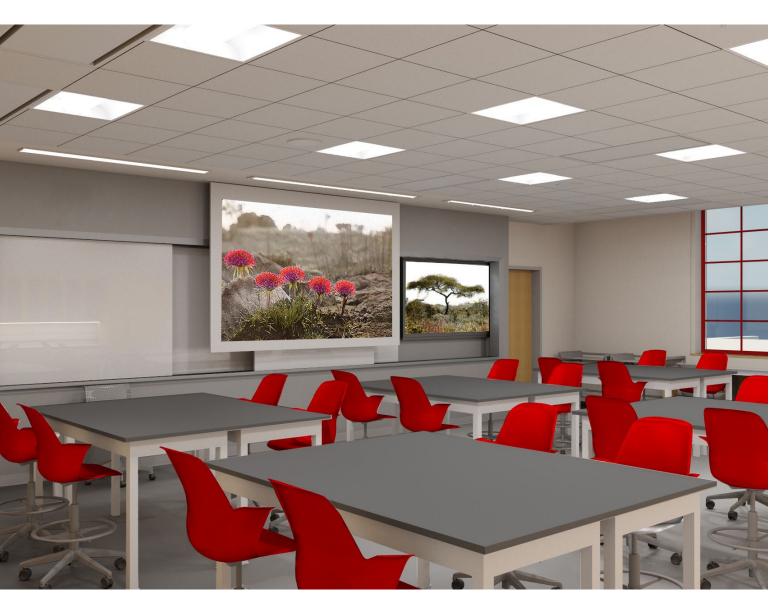

### FLOOR PLAN

- 1. CONFERENCE ROOM
- 2. TYPICAL PSYCHOLOGY CLASSROOM
- 3. PSYCHOLOGY WORK ROOMS
- 4. FACULTY WORK ROOM

View of typical laboratory