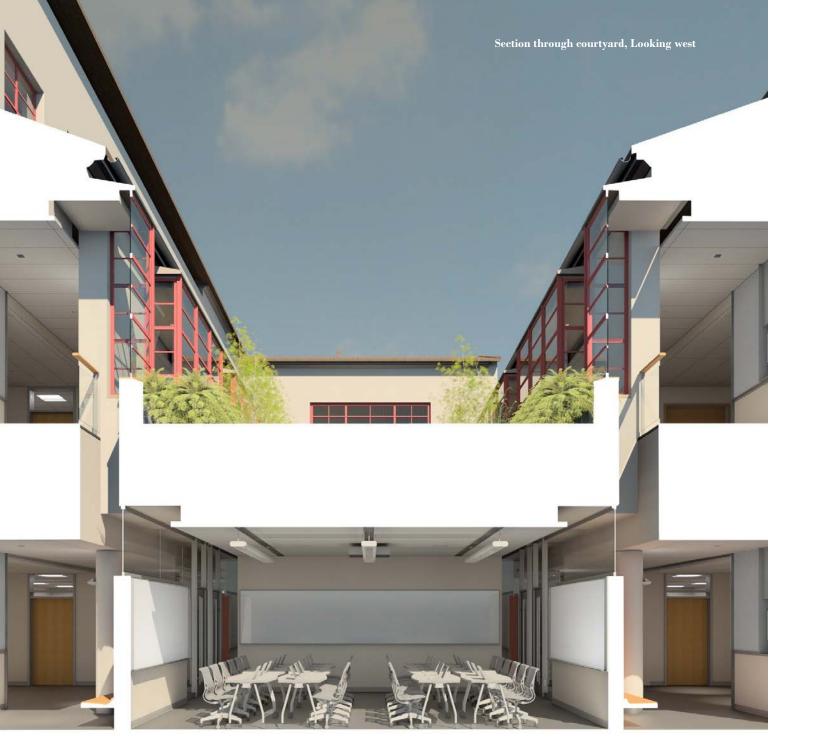

### FLOOR PLAN

- 1. TYPICAL DAMP LAB
- 2. TYPICAL DRY LAB
- 3. TYPICAL LAB SUPPORT
- 4. COMPUTER LAB
- 5. INTERDISCIPLINARY CLASSROOM
- 6. INTERDISCIPLINARY LECTURE
- 7. MAIN BUILDING FACILITIES

View of cloud-based computer labs, Looking west