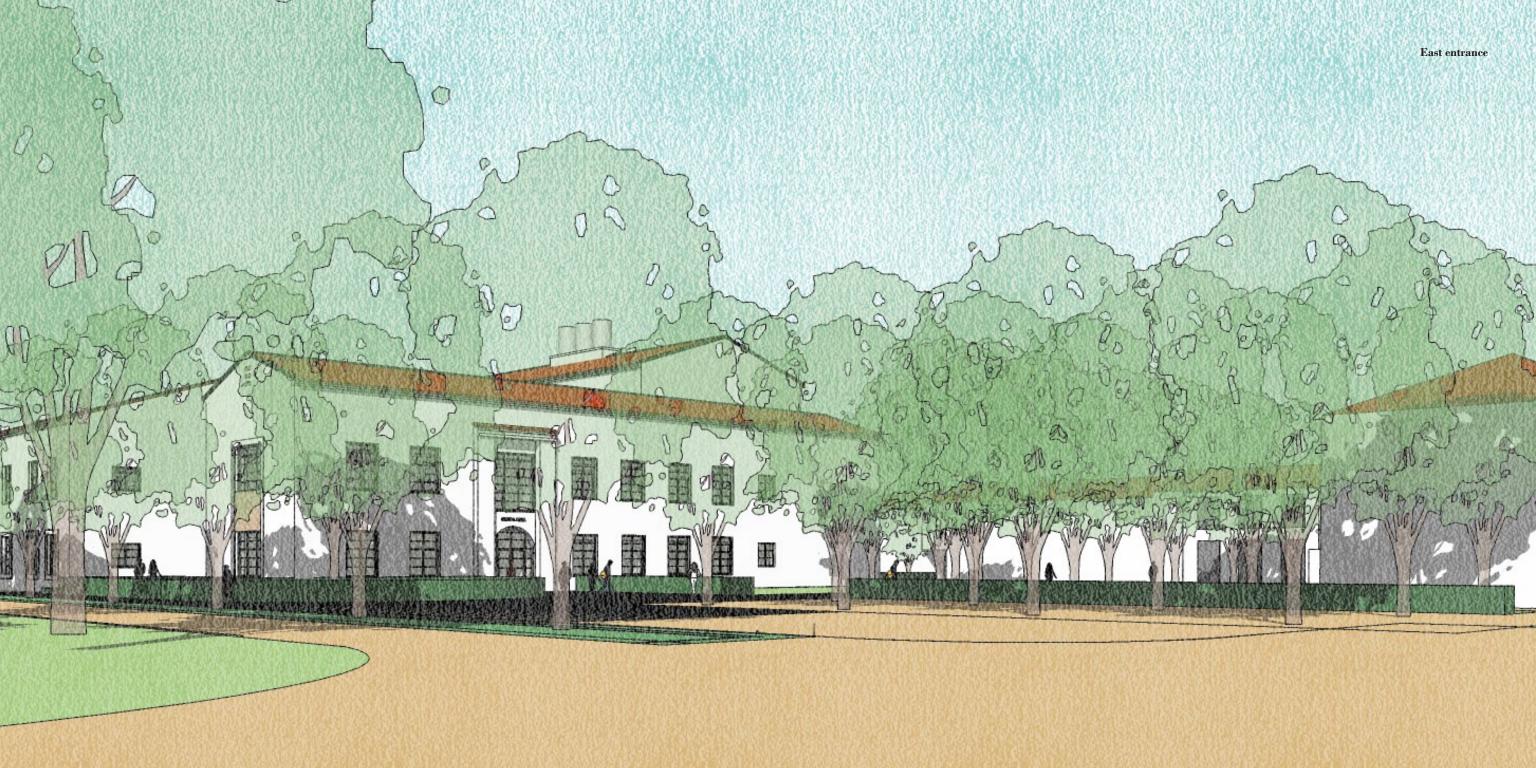

## Design Goals

- EDGE
  - Reinforce edge along new Campus Green Mall
- MASSING + SCALE
  - Limit building height along Mall to 2 stories
  - Recall massing of Student Union
- WAYFINDING & LEGIBILITY
  - Provide connection between North & South Quads
- MASSING + SCALE
  - Establish relationship with North Hall courtyard