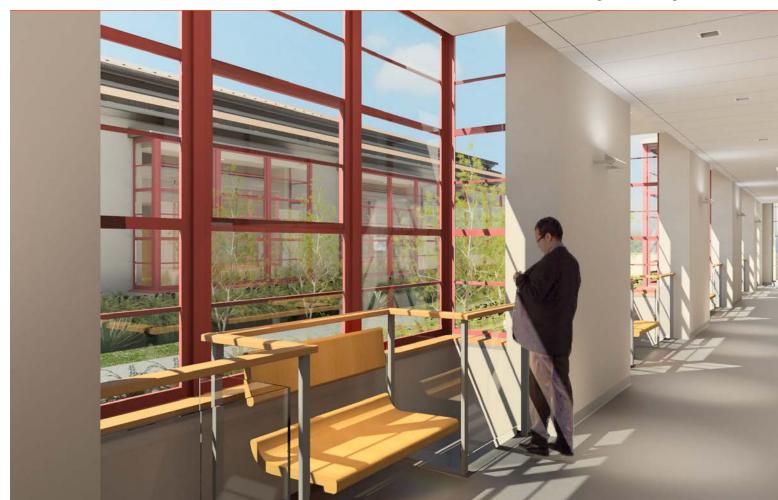

URCE MANAGEMENT

- (1) 1200 ASF Laboratory

#### GEOLOGY

- (1) 1200 ASF Laboratory

#### PHYSICS

- (1) 1200 ASF Laboratory
- (1) 1650 ASF Laboratory

#### PSYCHOLOGY

- (2) 1200 ASF Laboratories
- (1) 1440 ASF Instructional Space
- (3) 900 ASF Instructional Spaces

#### • INTERDISCIPLINARY

- (4) 1200 ASF Laboratories
- (2) 1100 ASF Lecture
- (1) 900 ASF Instructional Space

## **First**

### FLOOR PLAN



- 1. TYPICAL DAMP LAB
- 2. TYPICAL DRY LAB
- 3. TYPICAL LAB SUPPORT
- 4. COMPUTER LAB
- 5. INTERDISCIPLINARY CLASSROOM
- 6. INTERDISCIPLINARY LECTURE
- 7. MAIN BUILDING FACILITIES

View of cloud-based computer labs, Looking west



## Second

### FLOOR PLAN



- 1. SMALL GROUP STUDY
- 2. SCIENCE ON DISPLAY
- 3. DEMONSTRATION GARDEN

### View of demonstration garden, Looking southwest



## **Third**

### FLOOR PLAN



- 1. CONFERENCE ROOM
- 2. TYPICAL PSYCHOLOGY CLASSROOM
- 3. PSYCHOLOGY WORK ROOMS
- 4. FACULTY WORK ROOM

View of typical laboratory