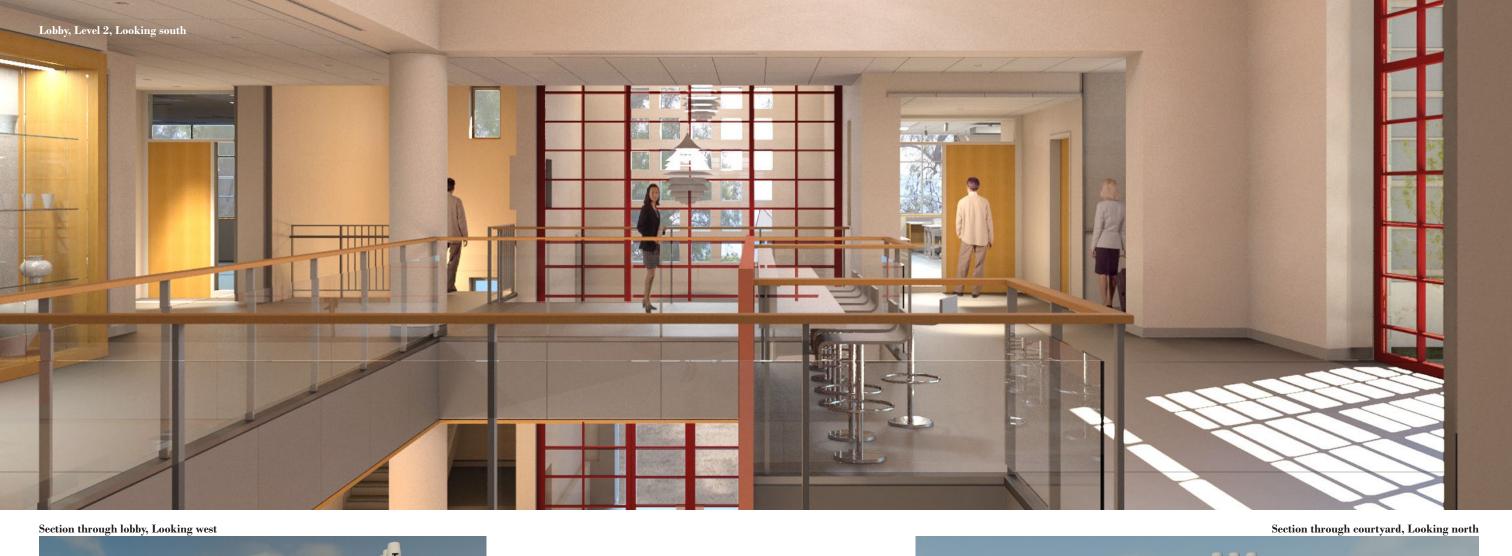

1200 ASF Laboratories
- (1) 1440 ASF Instructional Space
- (3) 900 ASF Instructional Spaces

#### • INTERDISCIPLINARY

- (4) 1200 ASF Laboratories
- (2) 1100 ASF Lecture
- (1) 900 ASF Instructional Space

## **First**

### FLOOR PLAN



- 1. TYPICAL DAMP LAB
- 2. TYPICAL DRY LAB
- 3. TYPICAL LAB SUPPORT
- 4. COMPUTER LAB
- 5. INTERDISCIPLINARY CLASSROOM
- 6. INTERDISCIPLINARY LECTURE
- 7. MAIN BUILDING FACILITIES

View of cloud-based computer labs, Looking west



## Second

### FLOOR PLAN



- 1. SMALL GROUP STUDY
- 2. SCIENCE ON DISPLAY
- 3. DEMONSTRATION GARDEN

### View of demonstration garden, Looking southwest



## **Third**

### FLOOR PLAN



- 1. CONFERENCE ROOM
- 2. TYPICAL PSYCHOLOGY CLASSROOM
- 3. PSYCHOLOGY WORK ROOMS
- 4. FACULTY WORK ROOM

View of typical laboratory