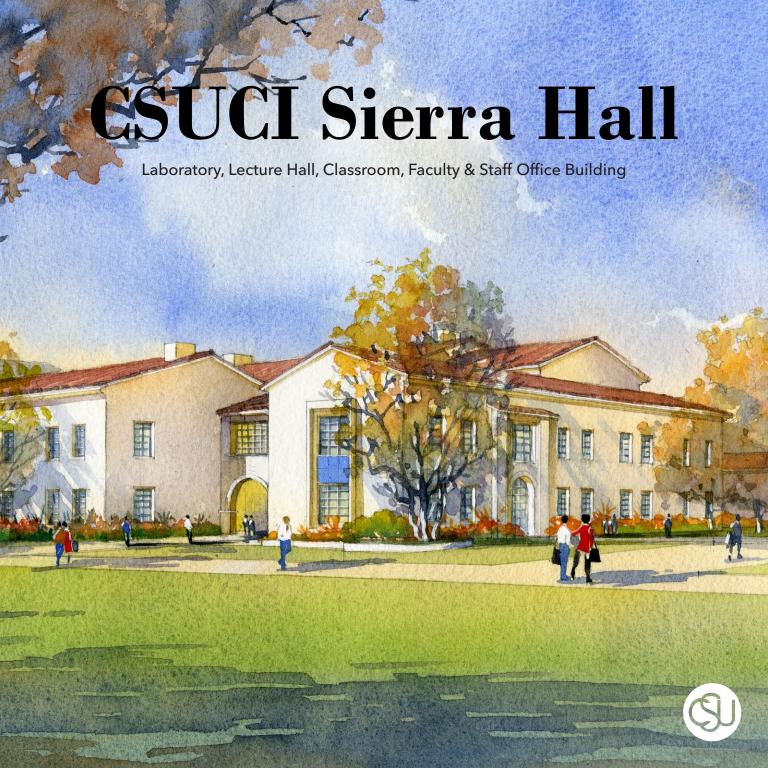

## Design Goals

- EDGE
  - Reinforce edge along new Campus Green Mall
- MASSING + SCALE
  - Limit building height along Mall to 2 stories
  - Recall massing of Student Union
- WAYFINDING & LEGIBILITY
  - Provide connection between North & South Quads
- MASSING + SCALE
  - Establish relationship with North Hall courtyard













# **Program Features**

## Program Strategy

- 38,800 ASF / 66,500 GSF
- FLEXIBLE DAMP/DRY LABS
  - 1200 ASF typical
  - 4 Interdisciplinary Labs provided
  - Damp labs with infrastructure to transform to wet labs
  - Change users easily over time as enrollment changes
- LAB SUPPORT
  - 450 ASF typical
- "CLOUD-BASED" COMPUTER LABS
  - Multi-mode lecture
  - Interchangeable with lecture



View of teaching wall

# **Program Features**

## $Program\ Breakdo