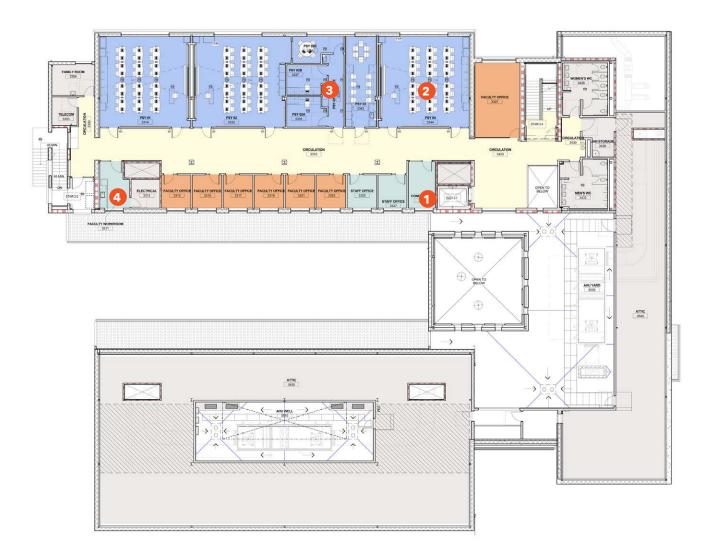

## **Third**

### FLOOR PLAN

- 1. CONFERENCE ROOM
- 2. TYPICAL PSYCHOLOGY CLASSROOM
- 3. PSYCHOLOGY WORK ROOMS
- 4. FACULTY WORK ROOM

View of typical laboratory