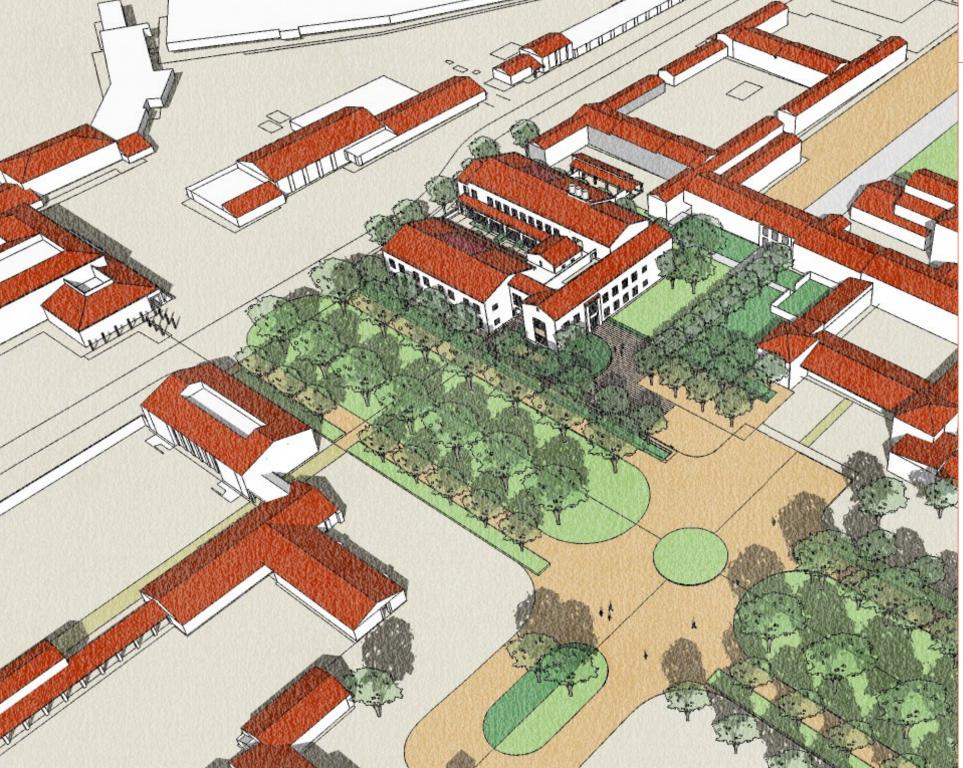

## Design Goals

- EDGE
  - Reinforce edge along new Campus Green Mall
- MASSING + SCALE
  - Limit building height along Mall to 2 stories
  - Recall massing of Student Union
- WAYFINDING & LEGIBILITY
  - Provide connection between North & South Quads
- MASSING + SCALE
  - Establish relationship with North Hall courtyard