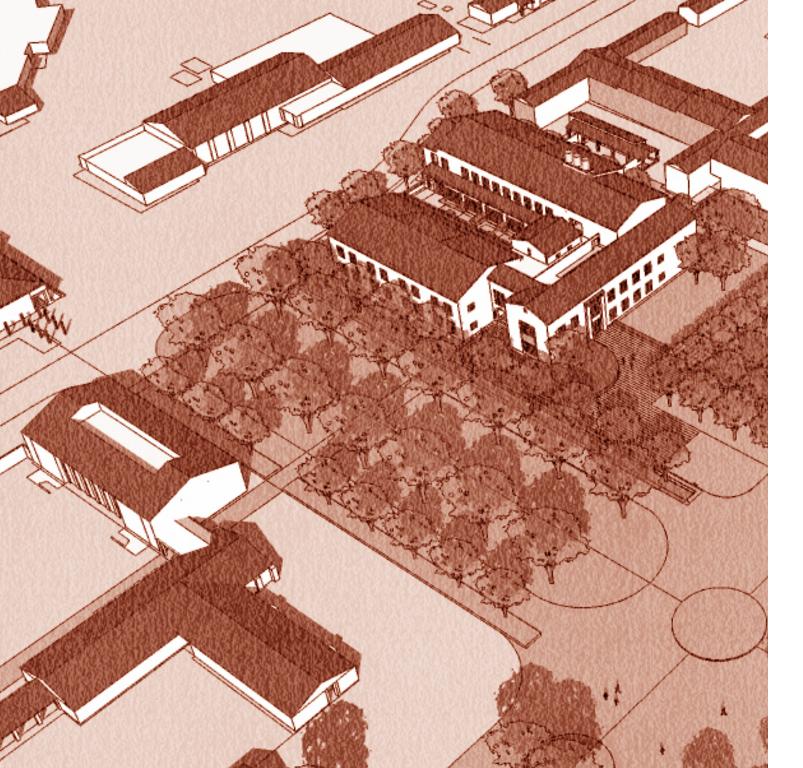

## Design Goals

- EDGE
  - Reinforce edge along new Campus Green Mall
- MASSING + SCALE
  - Limit building height along Mall to 2 stories
  - Recall massing of Student Union
- WAYFINDING & LEGIBILITY
  - Provide connection between North & South Quads
- MASSING + SCALE
  - Establish relationship with North Hall courtyard