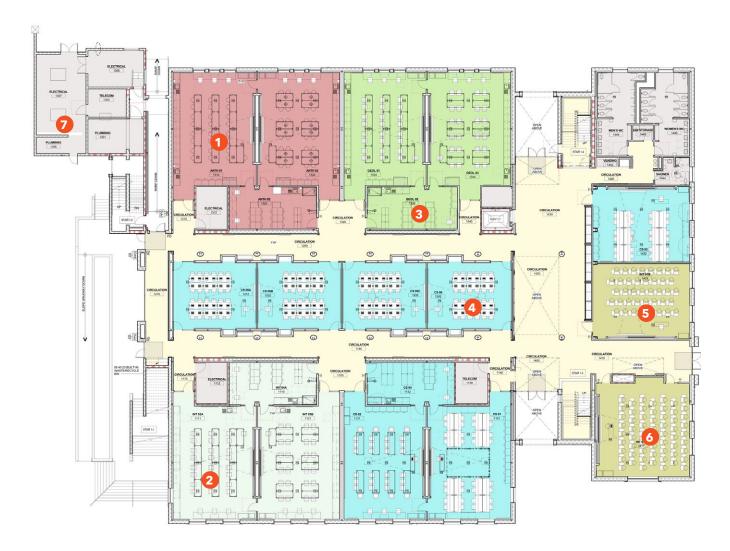

### FLOOR PLAN

- 1. TYPICAL DAMP LAB
- 2. TYPICAL DRY LAB
- 3. TYPICAL LAB SUPPORT
- 4. COMPUTER LAB
- 5. INTERDISCIPLINARY CLASSROOM
- 6. INTERDISCIPLINARY LECTURE
- 7. MAIN BUILDING FACILITIES

View of cloud-based computer labs, Looking west