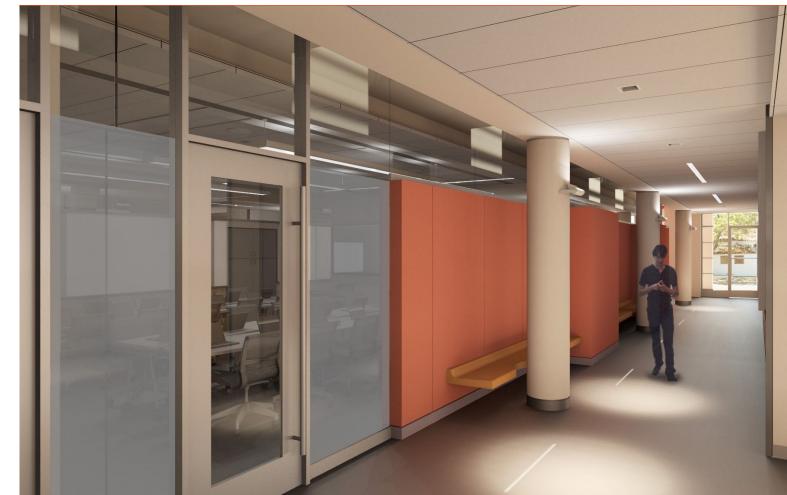

tories

#### • COMPUTER SCIENCE

- (3) 1200 ASF Laboratories
- (1) 900 ASF Laboratory
- (4) 750 ASF Instructional Spaces

### • ENVIRONMENTAL SCIENCE AND RESOURCE MANAGEMENT

- (1) 1200 ASF Laboratory

#### GEOLOGY

- (1) 1200 ASF Laboratory

#### PHYSICS

- (1) 1200 ASF Laboratory
- (1) 1650 ASF Laboratory

#### PSYCHOLOGY

- (2) 1200 ASF Laboratories
- (1) 1440 ASF Instructional Space
- (3) 900 ASF Instructional Spaces

#### • INTERDISCIPLINARY

- (4) 1200 ASF Laboratories
- (2) 1100 ASF Lecture
- (1) 900 ASF Instructional Space

## **First**

### FLOOR PLAN



- 1. TYPICAL DAMP LAB
- 2. TYPICAL DRY LAB
- 3. TYPICAL LAB SUPPORT
- 4. COMPUTER LAB
- 5. INTERDISCIPLINARY CLASSROOM
- 6. INTERDISCIPLINARY LECTURE
- 7. MAIN BUILDING FACILITIES

View of cloud-based computer labs, Looking west



## Second

### FLOOR PLAN



- 1. SMALL GROUP STUDY
- 2. SCIENCE ON DISPLAY
- 3. DEMONSTRATION GARDEN

### View of demonstration garden, Looking southwest



## **Third**

### FLOOR PLAN



- 1. CONFERENCE ROOM
- 2. TYPICAL PSYCHOLOGY CLASSROOM
- 3. PSYCHOLOGY WORK ROOMS
- 4. FACULTY WORK ROOM

View of typical laboratory