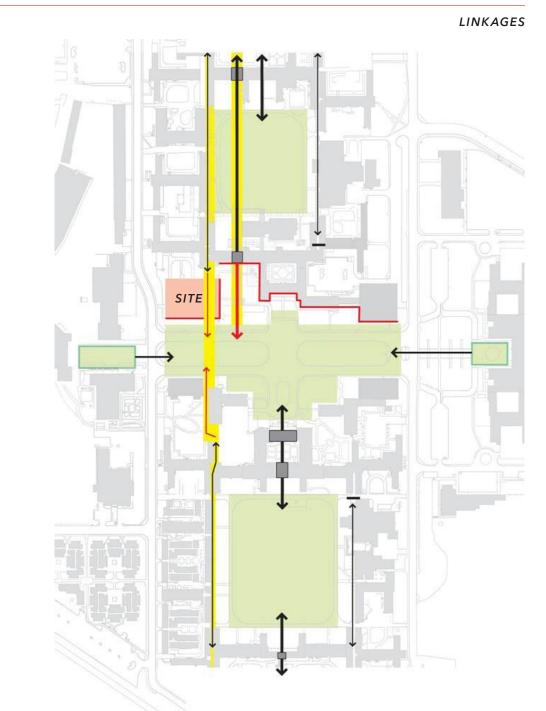

## Design Goals

- EDGE
  - Reinforce edge along new Campus Green Mall
- MASSING + SCALE
  - Limit building height along Mall to 2 stories
  - Recall massing of Student Union
- WAYFINDING & LEGIBILITY
  - Provide connection between North & South Quads
- MASSING + SCALE
  - Establish relationship with North Hall courtyard