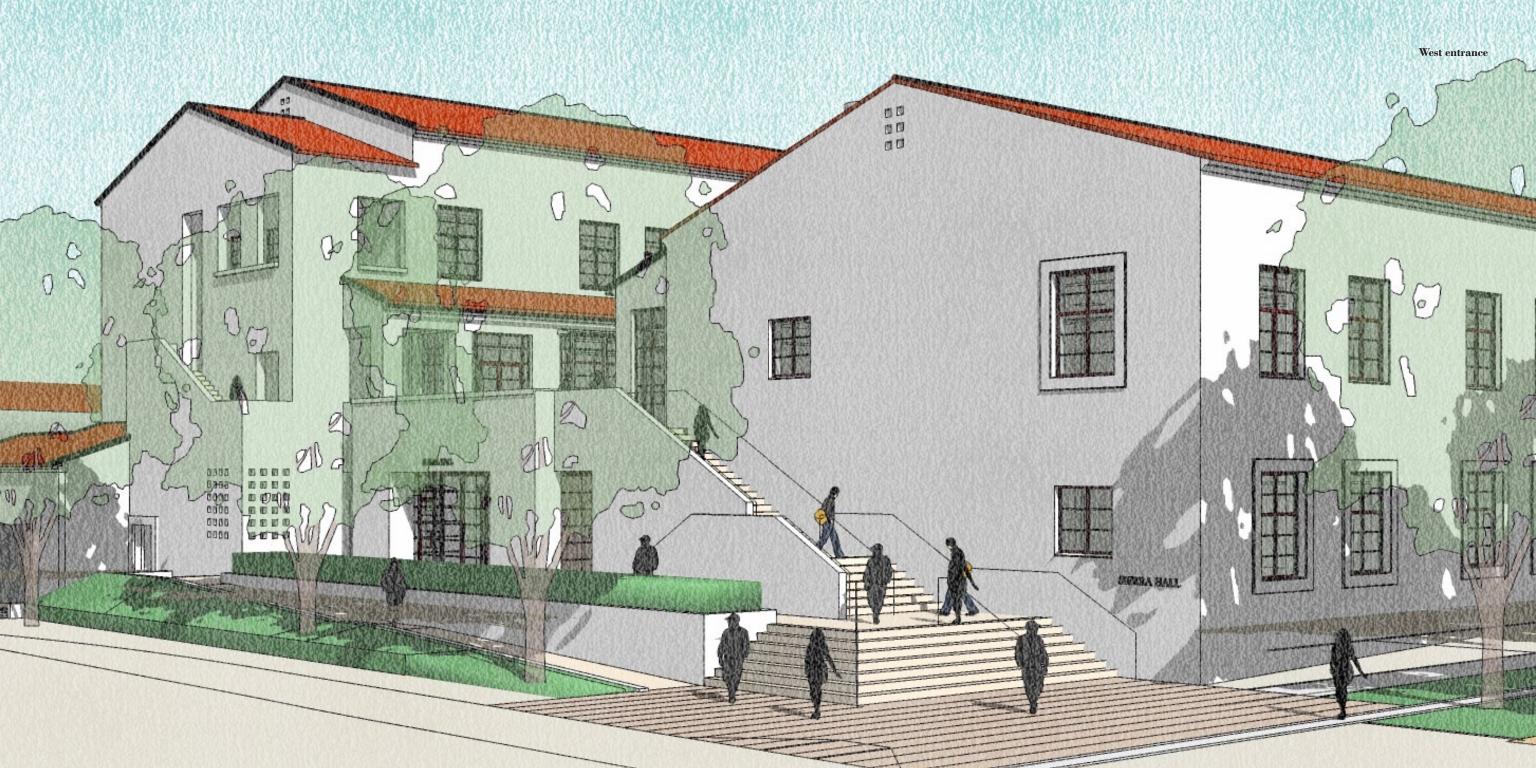

ASF Laboratories
- (1) 1440 ASF Instructional Space
- (3) 900 ASF Instructional Spaces

#### • INTERDISCIPLINARY

- (4) 1200 ASF Laboratories
- (2) 1100 ASF Lecture
- (1) 900 ASF Instructional Space

## **First**

### FLOOR PLAN



- 1. TYPICAL DAMP LAB
- 2. TYPICAL DRY LAB
- 3. TYPICAL LAB SUPPORT
- 4. COMPUTER LAB
- 5. INTERDISCIPLINARY CLASSROOM
- 6. INTERDISCIPLINARY LECTURE
- 7. MAIN BUILDING FACILITIES

View of cloud-based computer labs, Looking west



## Second

### FLOOR PLAN



- 1. SMALL GROUP STUDY
- 2. SCIENCE ON DISPLAY
- 3. DEMONSTRATION GARDEN

### View of demonstration garden, Looking southwest



## **Third**

### FLOOR PLAN



- 1. CONFERENCE ROOM
- 2. TYPICAL PSYCHOLOGY CLASSROOM
- 3. PSYCHOLOGY WORK ROOMS
- 4. FACULTY WORK ROOM

View of typical laboratory