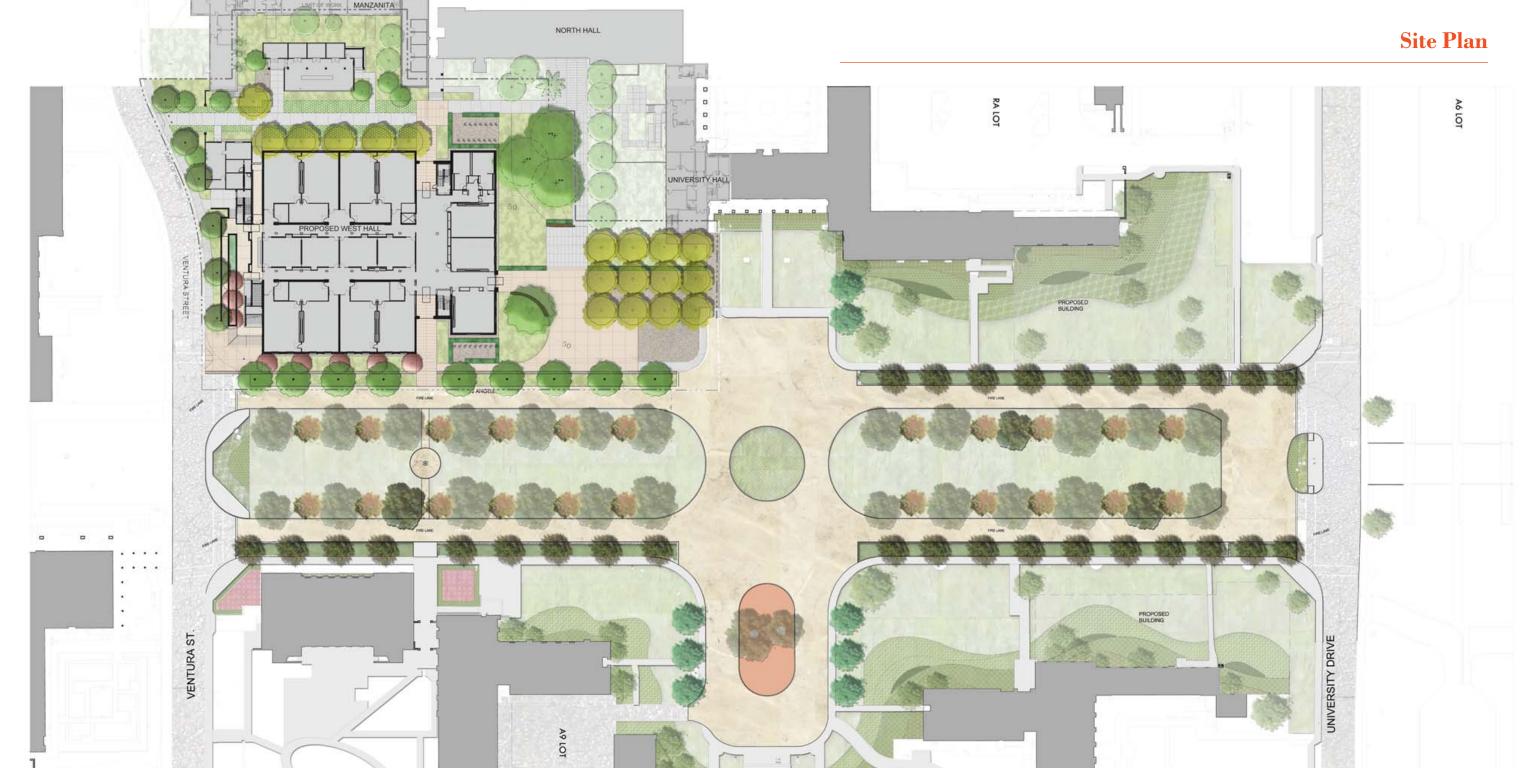

## Design Goals

- EDGE
  - Reinforce edge along new Campus Green Mall
- MASSING + SCALE
  - Limit building height along Mall to 2 stories
  - Recall massing of Student Union
- WAYFINDING & LEGIBILITY
  - Provide connection between North & South Quads
- MASSING + SCALE
  - Establish relationship with North Hall courtyard