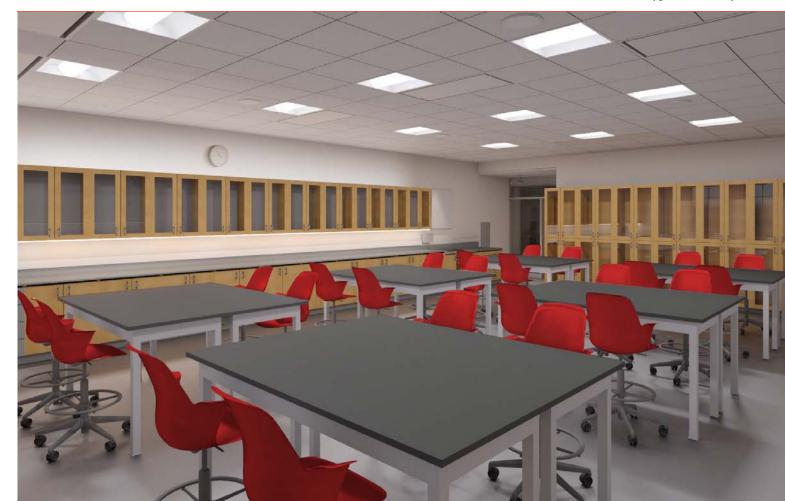

## **Third**

### FLOOR PLAN

- 1. CONFERENCE ROOM
- 2. TYPICAL PSYCHOLOGY CLASSROOM
- 3. PSYCHOLOGY WORK ROOMS
- 4. FACULTY WORK ROOM

View of typical laboratory