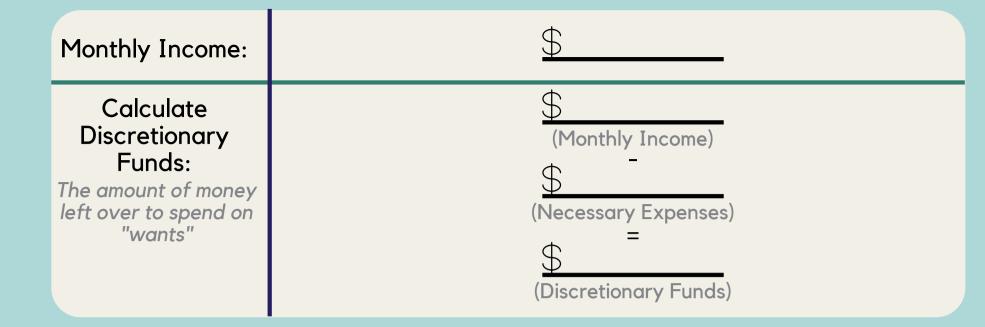

## **REFLECTION QUESTIONS:**

1) What did you realize while doing this activity? Did anything surprise you?

2) What are your financial goals? Does your current budget align with those goals?

3) Do you think that this budget is realistic? Do you feel that something needs to change moving forward