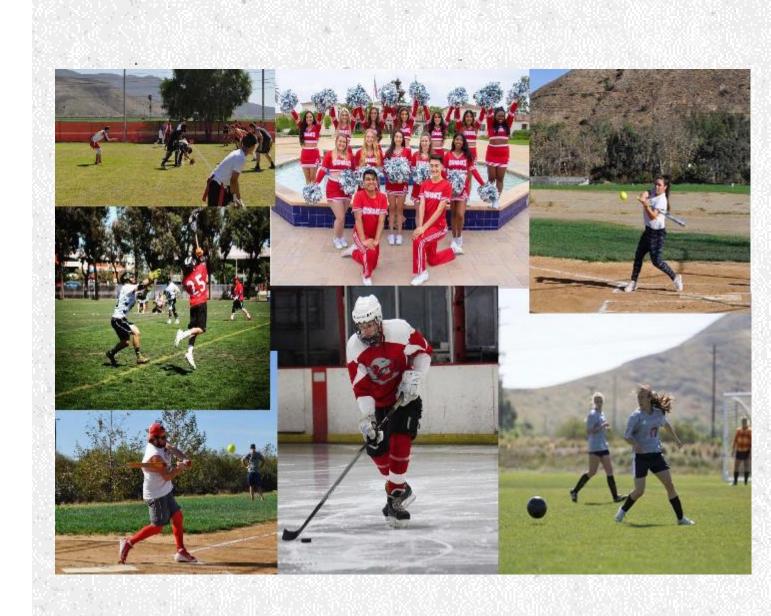

#### **Intramural Sports**

- Flag Football
- 3 vs. 3 Basketball
- Kickball
- Softball
- Indoor Soccer& more!

#### **Sports Clubs**

- Lacrosse
- Shotokan
- Cheer
- Endurance
- Baseball& more!