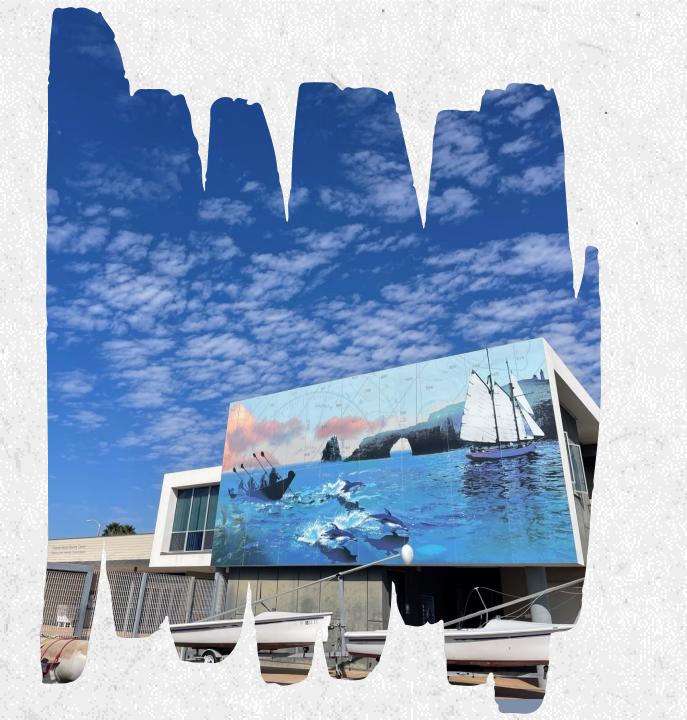

## CHANNEL ISLANDS BOATING CENTER (CIBC)

Operations

#### Building

- Open seven days a week
- Event space for Conferences and Events
- Practice space for CI Sailing sports club
- Channel Islands Harbor visitors resource and Educational Annex