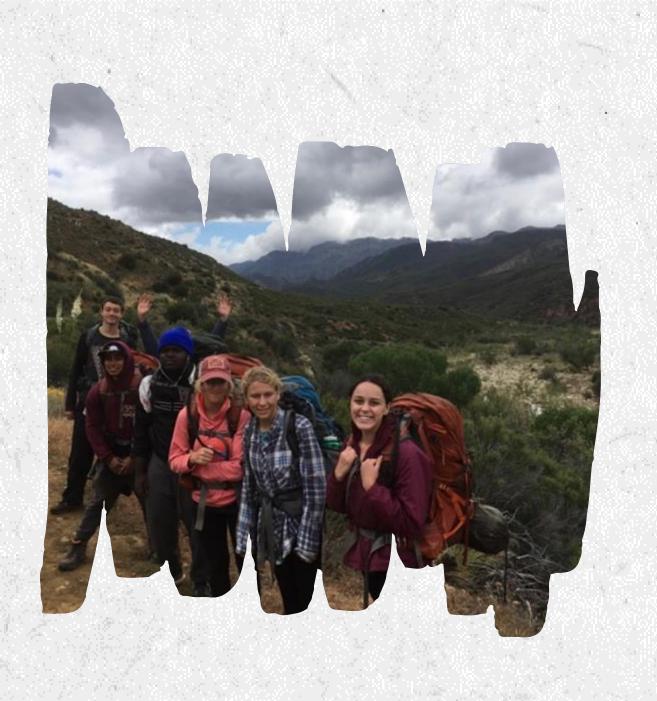

## OUTDOOR ADVENTURES

#### Overnight Trips

- Los Padres Backpacking
- Santa Cruz Island
- Santa Rosa Island
- Kern River Rafting
- Santa Barbara Rock Climbing