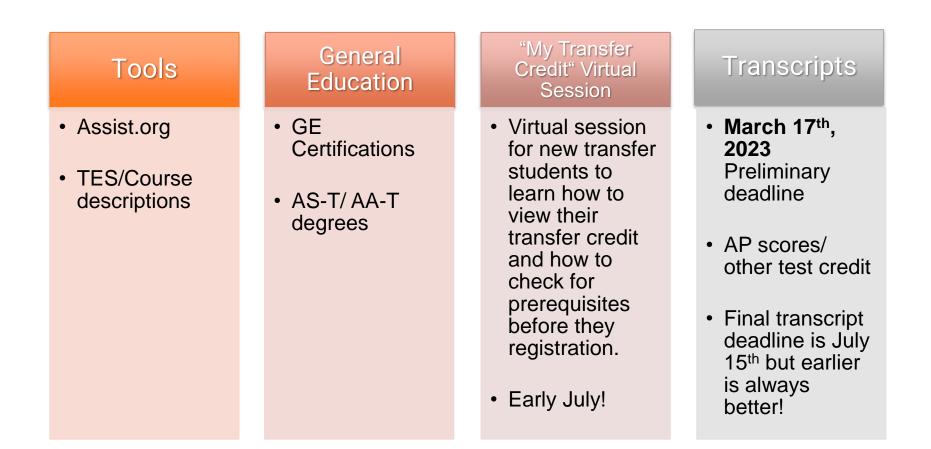

# March 17<sup>th</sup>, 2023 Preliminary Transcript Deadline

### Final Transcript deadline is July 15, 2023

\*Submitting a preliminary transcript ensures an evaluation of all transfer credit before orientation