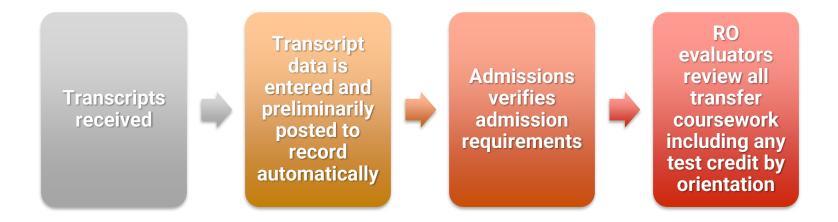

## **Registrar's Office Goals**

- Help transfer students advance to degree
- Timely and accurate evaluation of transfer credit
- Avoid prerequisite errors during registration
- Make transferring easier

### **Evaluation Process**

- Course equivalencies (major/minor-specific requirements)
- General Education credit
- Channel Islands graduation requirements (specific to our campus)
- Transferability/elective credit

### **Prerequisites**

A prerequisite is a course/condition that must be met prior to registering for a specific course.