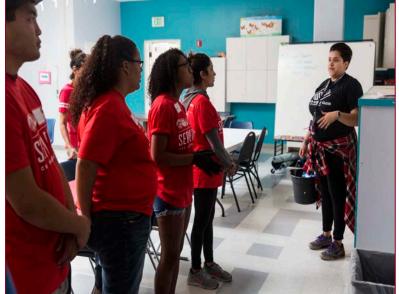

#### Student Service Summit: Saturday, August 16, 2017

The 4 annual Student Service Summit's primary focus is to aid student success by assisting incoming first year and transfer students with a successful social transition in the first week of school. In partnership with Ventura County Supervisor John Zaragoza, County of Ventura, City of Oxnard Police Department (OPD), Gold Coast Transit, and Martin Boos of Oxnard, over 150 new transfer and first year students helped remove graffiti in Downtown Oxnard. The students then heard from local non-profit organizations about other community volunteer opportunities. **United Way Day of Caring: Saturday, September 16, 2017** 

# Student Service Summit: Saturday, August 16, 2017

The 4<sup>th</sup> annual Student Service Summit's primary focus is to aid student success by assisting incoming first year and transfer students with a successful social transition in the first week of school. In partnership with Ventura County Supervisor John Zaragoza, County of Ventura, City of Oxnard Police Department (OPD), Gold Coast Transit, and Martin Boos of Oxnard, over 150 new transfer and first year students helped remove graffiti in Downtown Oxnard. The students then heard from local non-profit organizations about other community volunteer opportunities.