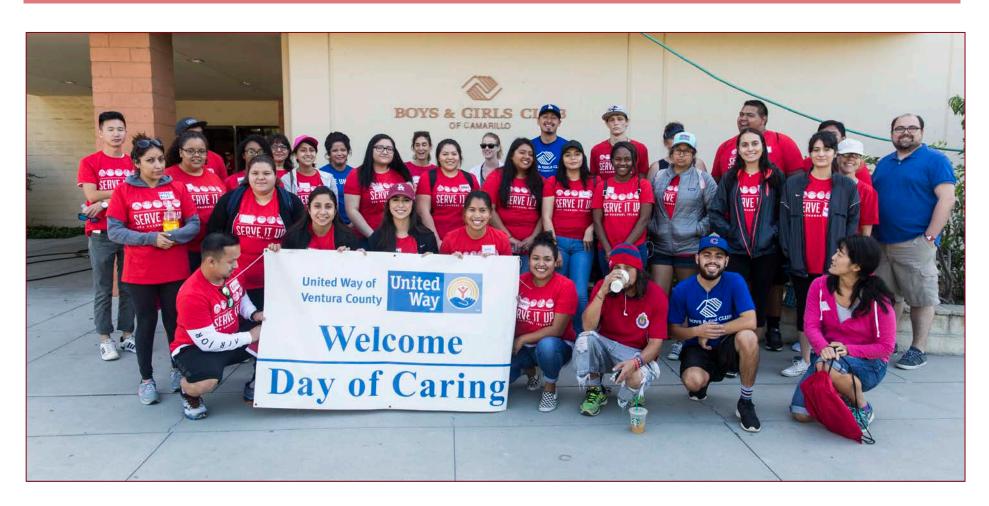

Each year, the CI community participates in United Way's annual Day of Caring, an event which brings together thousands of volunteers to help nonprofit organizations. This year, CI volunteers served at the Boys and Girls Club of Camarillo, cleaning solar panels, washing tables, and fixing broken furniture. After service, participants engaged in a reflection activity while enjoying a meal together.

## United Way Day of Caring: Saturday, September 16, 2017

Each year, the CI community participates in United Way's annual Day of Caring, an event which brings together thousands of volunteers to help nonprofit organizations. This year, CI volunteers served at the Boys and Girls Club of Camarillo, cleaning solar panels, washing tables, and fixing broken furniture. After service, participants engaged in a reflection activity while enjoying a meal together.