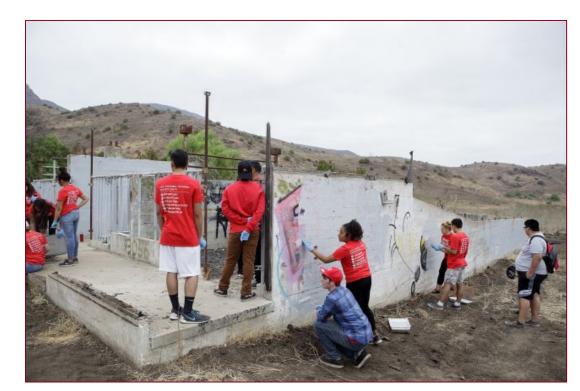

#### César Chávez Day of Service: Friday, April 6, 2018

To commemorate César Chávez, the CCE, in collaboration with students from Multicultural Children's Art, CSU Channel Islands Multicultural Dream Center, Veterans Resource Center, University Outreach and the Boys and Girls Club of Camarillo (BGCC) and El Centrito Family Learning Centers planned a daylong University Immersion Experience (UIE) for the BGCC and El Centrito youth around César's values of education, art and community. The UIE benefited both CI students (placing them in a mentoring role) and the children by offering 1-hour workshops (Art, STEM, Unity, Campus Tour) with a CI "big buddy" matched to a child.

## César Chávez Day of Service: Friday, April 6, 2018

To commemorate César Chávez, the CCE, in collaboration with students from Multicultural Children's Art, CSU Channel Islands Multicultural Dream Center, Veterans Resource Center, University Outreach and the Boys and Girls Club of Camarillo (BGCC) and El Centrito Family Learning Centers planned a daylong University Immersion Experience (UIE) for the BGCC and El Centrito youth around César's values of education, art and community. The UIE benefited both CI students (placing them in a mentoring role) and the children by offering 1-hour workshops (Art, STEM, Unity, Campus Tour) with a CI "big buddy" matched to a child.