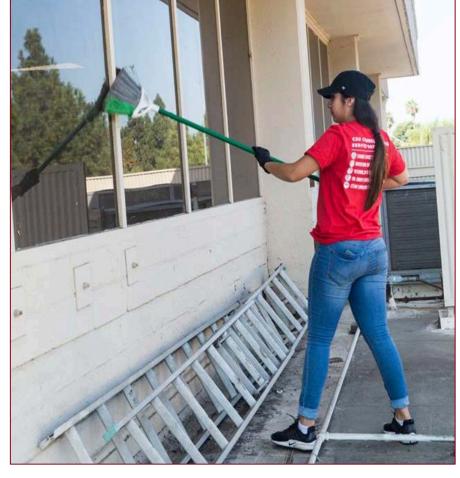

Each year, the CI community participates in United Way's annual Day of Caring, an event which brings together thousands of volunteers to help nonprofit organizations. This year, CI volunteers served at the Boys and Girls Club of Camarillo, cleaning solar panels, washing tables, and fixing broken furniture. After service, participants engaged in a reflection activity while enjoying a meal together.

## United Way Day of Caring: Saturday, September 16, 2017

Each year, the CI community participates in United Way's annual Day of Caring, an event which brings together thousands of volunteers to help nonprofit organizations. This year, CI volunteers served at the Boys and Girls Club of Camarillo, cleaning solar panels, washing tables, and fixing broken furniture. After service, participants engaged in a reflection activity while enjoying a meal together.