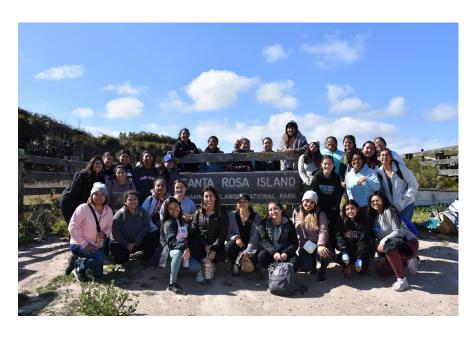

#### **Proposal Title**

Chicana Latina Retreat at the Santa Rosa Island

#### Off Campus - Describe benefit brought back to campus

Students who participate in the Santa Rosa Island retreat will organize a Chicana/Latina social on campus to share what they learned with other students and to have their reunion time to continue building bonds and relationships. They will help promote the retreat for future student participants.