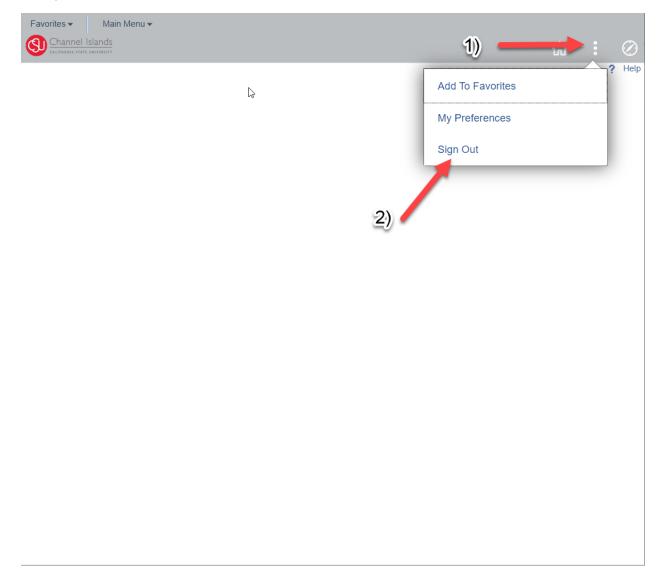

To sign out of CI Records, please click on the three dots on the right-side navigation to access the Sign Out option.

For any additional assistance or questions with the new user interface, please contact the Solution Center at <u>solutioncenter@csuci.edu</u> or at 805.437.8552.