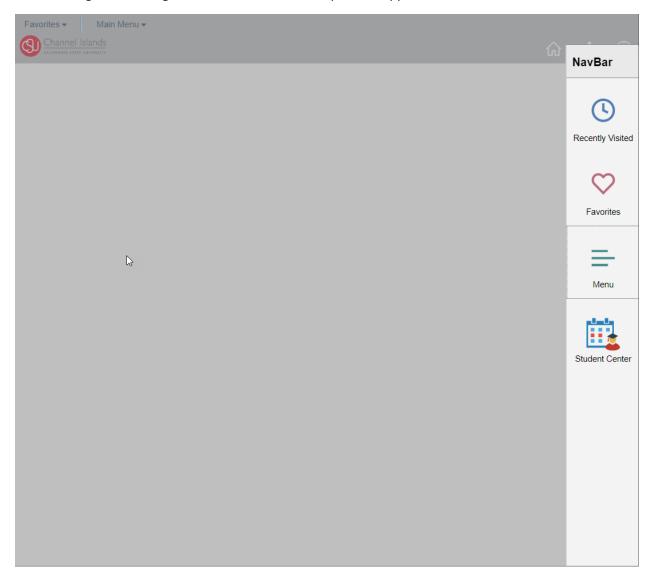

Below is the new CI Records main page after signing in.

To access the new menu navigation, please click on the navigator (NavBar) icon on the top right corner. The NavBar will open up with options to go to Recently Visited pages, Favorite pages, the main navigation Menu, and the Student Center page.

Favorites 
Main Menu

| 5  | ଜ : Ø                                                                                                                                                                                      |
|----|--------------------------------------------------------------------------------------------------------------------------------------------------------------------------------------------|
| ν2 | Help                                                                                                                                                                                       |
|    | Click on this icon to access the<br>NavBar, which gives you access to<br>Recently Visited pages, Favorite<br>pages, the main navigation Menu,<br>and access to the Student Center<br>page. |
|    |                                                                                                                                                                                            |
|    |                                                                                                                                                                                            |
|    |                                                                                                                                                                                            |
|    |                                                                                                                                                                                            |
|    |                                                                                                                                                                                            |