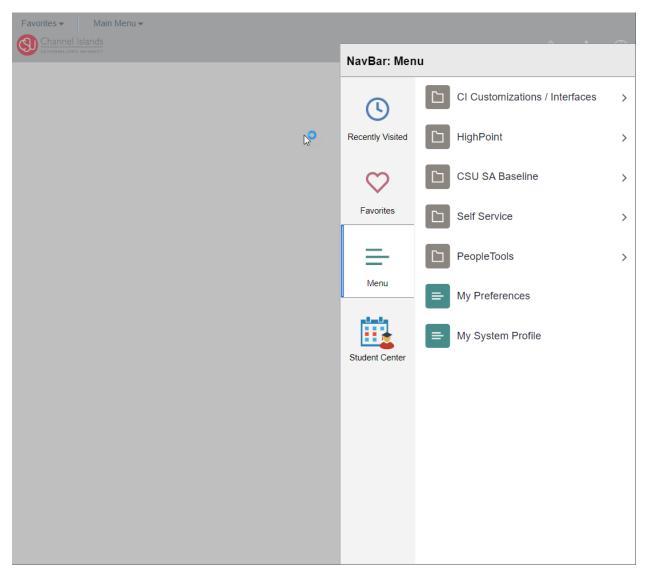

After clicking on the navigator icon, the NavBar will open and appear as shown in the below screenshot.

Below is an image of the main menu navigation shown through the new user interface after clicking on the NavBar icon. The navigation will display the same menus and pages as with the classic dropdown navigation.