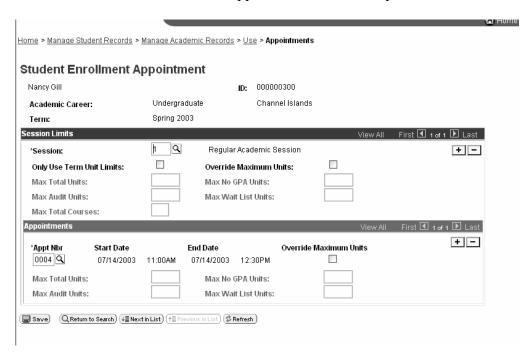

## Assigning Enrollment Appointment to Individual Students

Manage Student Records, Manage Academic Records, Use, Appointments, Student Enrollment Appointment

Use the Student Enrollment Appointment page to assign enrollment appointments on a student-by-student basis. You can also use this page after you've run the mass enrollment appointment process to verify that a student's appointments have indeed been scheduled, and to edit a student's enrollment appointment as necessary.