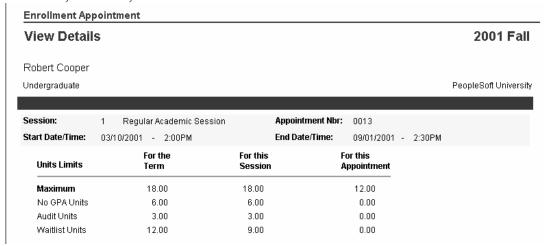

## Viewing Enrollment Appointments In Self-Service

Students and Advisors can use the Enrollment Appointment — View Details page to view detail information about one's enrollment appointment, such as start date, end date, start time, end time, and unit limits.