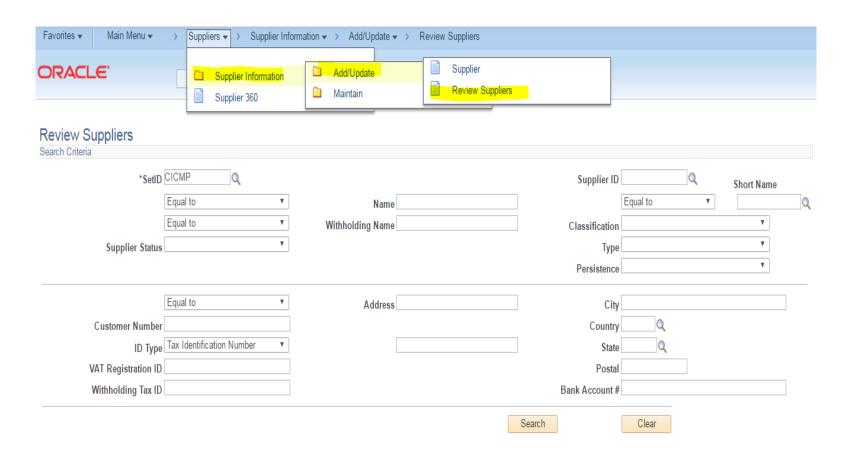

### **Another way is REVIEW SUPPLIERS**

# Type in the last name or the vendor's name on the SHORT NAME

| Suppliers                         |                    |                          |
|-----------------------------------|--------------------|--------------------------|
| eria                              |                    |                          |
| *SetID CICMP                      |                    | Supplier ID Q Short Name |
| Equal to                          | ▼ Name             | Equal to v               |
| Equal to                          | ▼ Withholding Name | Classification           |
| Supplier Status                   | Y                  | Туре                     |
|                                   |                    | Persistence              |
| Equal to                          | Address            | City                     |
| Customer Number                   |                    | Country                  |
| ID Type Tax Identification Number | Ψ                  | State                    |
| VAT Registration ID               |                    | Postal                   |
| Withholding Tax ID                |                    | Bank Account #           |