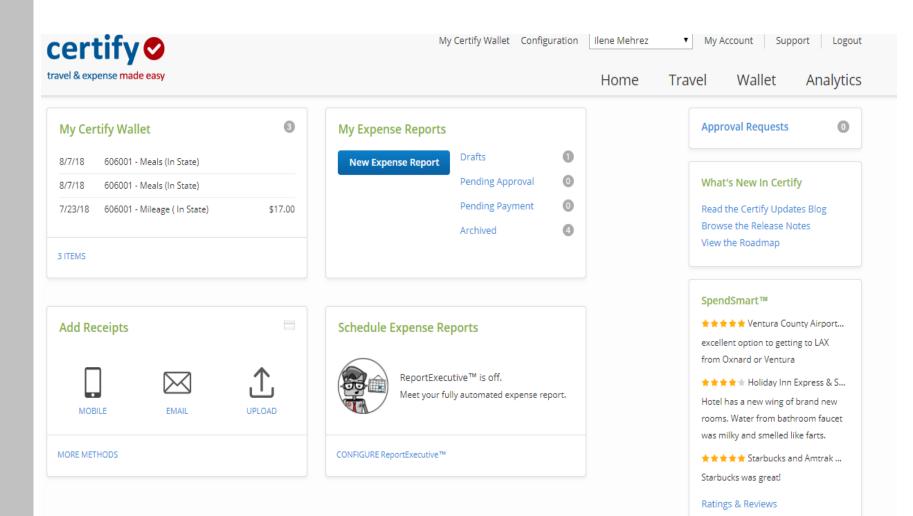

## What is Certify?

- Certify is a cloud-based management solution that makes booking travel and expense reporting easy. In this new system, employees can book travel, save and submit electronic receipts, complete expense reports, and receive reimbursements quickly.
- The current system in place for the campus only allows for the online booking of travel

### Delegate Users

|                   | Certify Wallet Configuration Ilene Mehrez  My Account Support Logout                                                                                                                                                                           |
|-------------------|------------------------------------------------------------------------------------------------------------------------------------------------------------------------------------------------------------------------------------------------|
|                   | travel & expense made easy Home Travel Wallet Analytics                                                                                                                                                                                        |
|                   | Manage My Delegate Users                                                                                                                                                                                                                       |
| Approval Requests | You can specify Delegate Users and grant them permission to use Certify on your behalf. The Delegate Users you specify will be able to switch to your account using the Change User control. When switched to your account, delegate users are |
| Receipts          | able to perform the actions that you have delegated to them. Your Change User control only shows users that have delegated permissions to you.                                                                                                 |
| Certify Wallet    | Current Delegate Users                                                                                                                                                                                                                         |
| Expense Report    | There are no Delegate Users assigned.                                                                                                                                                                                                          |
| ts                | Add a Delegate User                                                                                                                                                                                                                            |
| _                 | Select a User                                                                                                                                                                                                                                  |
| C                 | Grant Permission 📄 Create expense reports and submit on your behalf                                                                                                                                                                            |
| ling              | <ul> <li>Approve expense reports on your behalf</li> <li>Run reports on your behalf</li> </ul>                                                                                                                                                 |
|                   | Book travel on your behalf                                                                                                                                                                                                                     |
|                   | Full control of account                                                                                                                                                                                                                        |
|                   |                                                                                                                                                                                                                                                |
|                   | Save Permissions Reset                                                                                                                                                                                                                         |
|                   |                                                                                                                                                                                                                                                |
|                   |                                                                                                                                                                                                                                                |