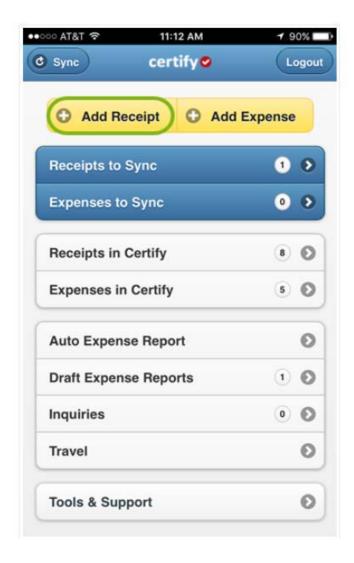

# Mobile App

- The Certify Mobile App allows you to:
- View receipts and expense reports
- Upload receipts by taking a picture of the receipt or uploading one from your camera roll.
- Create and submit reimbursement requests.
- Make travel arrangements.