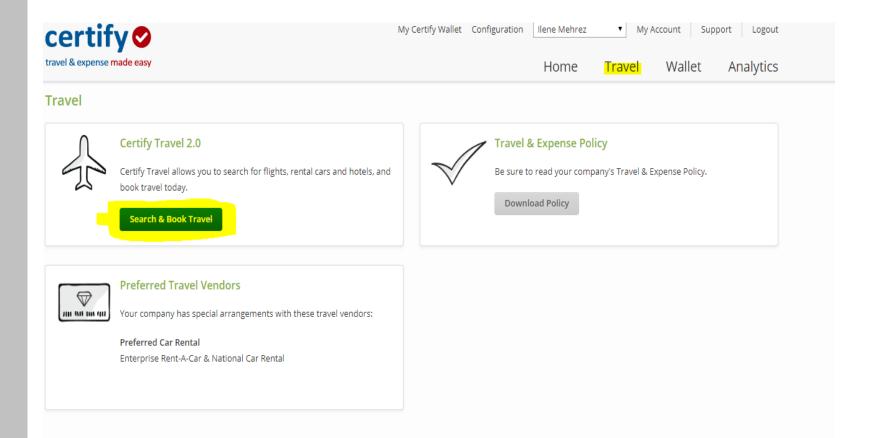

|                   |                                                                                                                                                                                                                                                |
|                   |                                                                                                                                                                                                                                                |



# Mobile App

- The Certify Mobile App allows you to:
- View receipts and expense reports
- Upload receipts by taking a picture of the receipt or uploading one from your camera roll.
- Create and submit reimbursement requests.
- Make travel arrangements.





# Booking





## Airfare/Rail

|                   | Upcoming                | Trips       |                       |               |                         |                                                    |