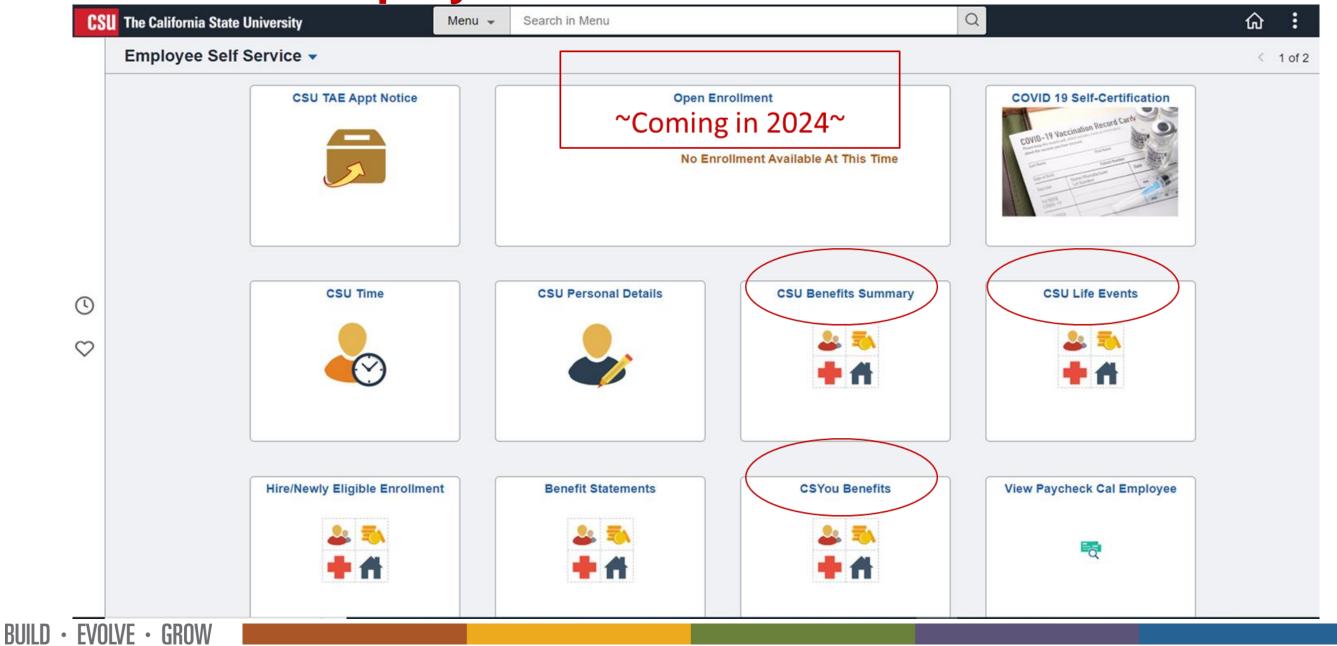

## The Benefits of Self-Service

### What It Is

Independent access to certain employee level information - anywhere, anytime

### What It Does

Allows for quicker access to one-stop shop view and entry to employee and personal information. Allows for online instead of calling, faxing, or office delivery of <u>certain</u> forms.