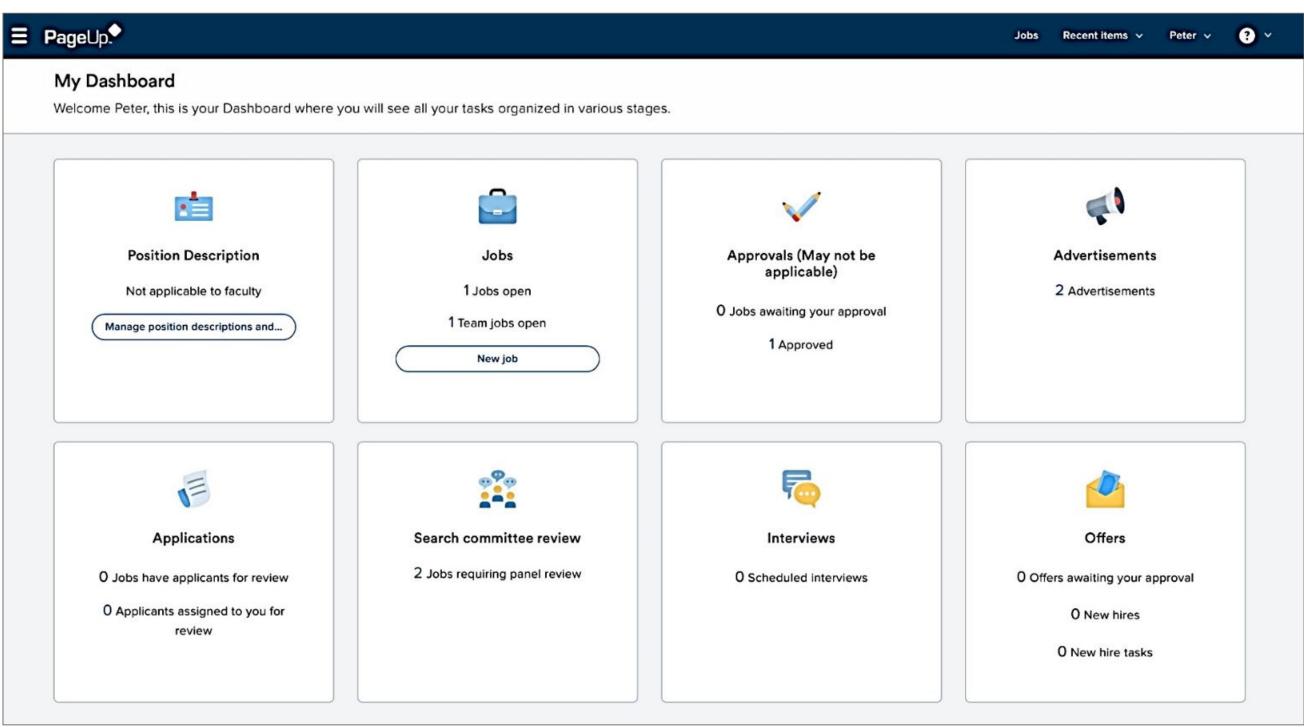

# Hiring Manager Dashboard

- Tiles This style will be seen by:
  - Hiring Managers, Department Admins, Search Committee Chairs, **Search Committee Members**
- You can use the dashboard or the menu on the left to navigate the system
- You may also see links in the top blue bar that can be used to move to specific sections of the system