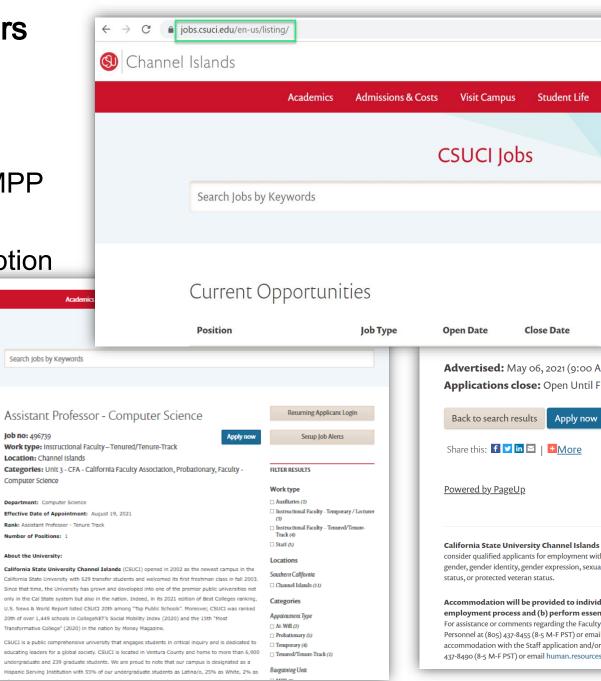

## **Updated CSUCI Page Careers Website**

Current Job Openings

Faculty & Staff Positions »

Student Positions & Internships »

EMPLOYEE SPOTLIGHT

A Class Act

CSU

## Updated CSUCI Portal Page Careers Portal

- •New look matches CSUCI website
- •Consolidated job board includes Staff/MPP AND Faculty openings
- •Customizable Job Alerts Email Subscription
- •Refer a Friend feature (optional per job posting)
- •Returning Applicant portal
- •Social Media sharing features