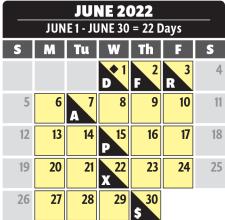

## 2021-2022 Payroll Calendar

- Symbol & Color Legend

ACADEMIC DAY

HOLIDAY
CAMPUS OPEN • NON-ACADEMIC DAY

**\$** Staff & Faculty Paydate

**D** Direct Deposit Posted for Faculty & Staff

Forms related to attendance due after Staff & Faculty Payday (jury duty, OT)

P Payday for Students, Hourly Intermittents, OT, Shift Differential & Additional pay

**★** Payroll Cutoff

 Fiscal Year End Closing Deadline - All payroll related transactions for current fiscal year must be submitted to HR by 5:00 pm. (June 1, 2022)

R Absence and Time REPORTING Deadline

A Absence and Time APPROVAL Deadline

## SPRING SEMESTER = 88 Work Days

1/20/22 thru 5/27/22

• Weekday Classes Begin - 1/24/22

• SPRING RECESS - 3/14/22 to 3/19/22

• Final Exams - 5/14/22 to 5/20/22

• COMMENCEMENT - 5/21/22

• Summer Session - 5/31/22 to 7/8/22