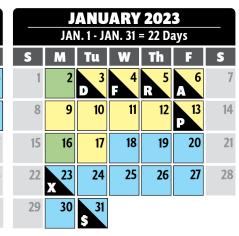

## 2022-2023 Payroll Calendar

- Symbol & Color Legend

ACADEMIC DAY
HOLIDAY

CAMPUS OPEN • NON-ACADEMIC DAY

**\$** Staff & Faculty Paydate

**D** Direct Deposit Posted for Faculty & Staff

Forms related to attendance due after Staff & Faculty Payday (jury duty, OT)

Payday for Students, Hourly Intermittents, OT, Shift Differential & Additional pay

**X** Payroll Cutoff

 Fiscal Year End Closing Deadline - All payroll related transactions for current fiscal year must be submitted to HR by 5:00 pm. (June 1, 2023)

R Absence and Time REPORTING Deadline

A Absence and Time APPROVAL Deadline

Washington's Birthday Observed - 12/29/22

Campus Open - 12/30/22 (not an observed holiday)

New Year's Day Observed - 1/2/23

Martin Luther King Jr. Day - 1/16/23

Cesar Chavez Day - 3/31/23

Memorial Day - 5/29/23