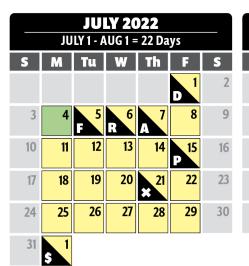

## 2022-2023 Payroll Calendar

- Symbol & Color Legend

ACADEMIC DAY
HOLIDAY

CAMPUS OPEN • NON-ACADEMIC DAY

**\$** Staff & Faculty Paydate

**D** Direct Deposit Posted for Faculty & Staff

Forms related to attendance due after Staff & Faculty Payday (jury duty, OT)

Payday for Students, Hourly Intermittents, OT, Shift Differential & Additional pay

**X** Payroll Cutoff

 Fiscal Year End Closing Deadline - All payroll related transactions for current fiscal year must be submitted to HR by 5:00 pm. (June 1, 2023)

R Absence and Time REPORTING Deadline

A Absence and Time APPROVAL Deadline