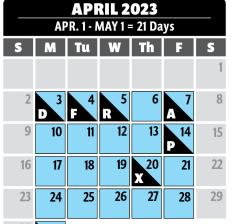

## 2022-2023 Payroll Calendar

- Symbol & Color Legend

ACADEMIC DAY
HOLIDAY

CAMPUS OPEN • NON-ACADEMIC DAY

**\$** Staff & Faculty Paydate

**D** Direct Deposit Posted for Faculty & Staff

Forms related to attendance due after Staff & Faculty Payday (jury duty, OT)

Payday for Students, Hourly Intermittents, OT, Shift Differential & Additional pay

**X** Payroll Cutoff

 Fiscal Year End Closing Deadline - All payroll related transactions for current fiscal year must be submitted to HR by 5:00 pm. (June 1, 2023)

R Absence and Time REPORTING Deadline

A Absence and Time APPROVAL Deadline

## SPRING SEMESTER = 89 Work Days 1/18/23 through 5/26/23

• Weekday Classes Begin - 1/23/23

• SPRING RECESS - 3/20/23 to 3/24/23

• Final Exams - 5/15/23 to 5/19/23

• COMMENCEMENT - 5/20/23

Independence Day Observed - 7/4/22