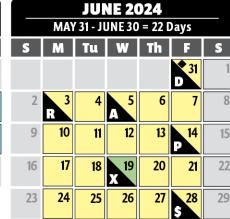

## 2023-2024 Payroll Calendar

- Symbol & Color Legend

ACADEMIC DAY
HOLIDAY

CAMPUS OPEN • NON-ACADEMIC DAY

**\$** Staff & Faculty Paydate

**D** Direct Deposit Posted for Faculty & Staff

Payday for Students, Hourly Intermittents, OT, Shift Differential & Additional pay

X Payroll Cutoff

 Fiscal Year End Closing Deadline - All payroll related transactions for current fiscal year must be submitted to HR by 5:00 pm. (May 31, 2024)

**R** Deadline to **REPORT** Time and Labor / Absences in CHRS

A Deadline to APPROVE Time and Labor / Absences in CHRS

| MAY 2024 MAY 1 - MAY 30 = 22 Days |        |         |         |                |    |    |  |  |
|-----------------------------------|--------|---------|---------|----------------|----|----|--|--|
| S                                 | M      | Tu      | W       | Th             | F  | S  |  |  |
|                                   |        |         |         | 2<br>R         | 3  | 4  |  |  |
| 5                                 | 6<br>A | 7       | 8       | 9              | 10 | 11 |  |  |
| 12                                | 13     | 14      | 15<br>P | 16             | 17 | 18 |  |  |
| 19                                | 20     | 21<br>X | 22      | 23             | 24 | 25 |  |  |
| 26                                | 27     | 28      | 29      | 30<br><b>5</b> |    |    |  |  |