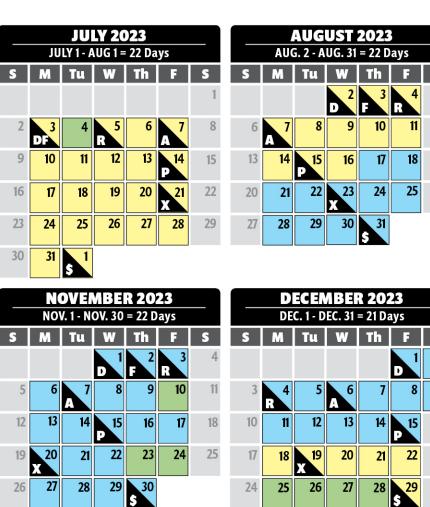

## 2023-2024 Payroll Calendar

- Symbol & Color Legend

ACADEMIC DAY
HOLIDAY

CAMPUS OPEN • NON-ACADEMIC DAY

**\$** Staff & Faculty Paydate

**D** Direct Deposit Posted for Faculty & Staff

Payday for Students, Hourly Intermittents, OT, Shift Differential & Additional pay

X Payroll Cutoff

 Fiscal Year End Closing Deadline - All payroll related transactions for current fiscal year must be submitted to HR by 5:00 pm. (May 31, 2024)

**R** Deadline to **REPORT** Time and Labor / Absences in CHRS

A Deadline to APPROVE Time and Labor / Absences in CHRS

## ACADEMIC & HOLIDAY DATES

FALL SEMESTER - 84 Work Days 8/17/23 to 12/15/23

• Weekday Classes Begin - 8/21/23

• Final Exams - 12/4/23 to 12/9/23

SPRING SEMESTER = 87 Work Days 1/18/24 through 5/24/24

• Weekday Classes Begin - 1/22/24

• SPRING RECESS - 3/18/24 to 3/24/24

• Final Exams - 5/13/24 to 5/18/24

COMMENCEMENT - 5/18/24

Independence Day Observed - 7/4/23
Labor Day - 9/4/23
Veteran's Day - 11/10/23
Thanksgiving - 11/23/23
Admissions Day Observed - 11/24/23
Christmas Day Observed - 12/25/23
Columbus Day Observed - 12/26/23
Lincoln's Birthday Observed - 12/27/23
Washington's Birthday Observed - 12/28/23
Campus Open - 12/29/23 (not an observed holiday)
New Year's Day Observed - 1/1/24
Martin Luther King Jr. Day - 1/15/24
Cesar Chavez Day - 4/1/24
Memorial Day - 5/27/24
Juneteenth - 6/19/24