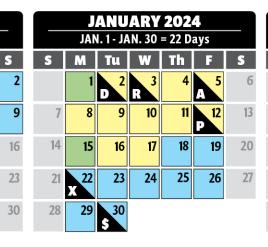

## 2023-2024 Payroll Calendar

- Symbol & Color Legend

ACADEMIC DAY
HOLIDAY

CAMPUS OPEN • NON-ACADEMIC DAY

**\$** Staff & Faculty Paydate

**D** Direct Deposit Posted for Faculty & Staff

Payday for Students, Hourly Intermittents, OT, Shift Differential & Additional pay

X Payroll Cutoff

 Fiscal Year End Closing Deadline - All payroll related transactions for current fiscal year must be submitted to HR by 5:00 pm. (May 31, 2024)

**R** Deadline to **REPORT** Time and Labor / Absences in CHRS

A Deadline to APPROVE Time and Labor / Absences in CHRS

19

26

17

18

25

D

28 29

| _  |                                                  |        |    |         |                |    |    |  |  |  |  |  |
|----|--------------------------------------------------|--------|----|---------|----------------|----|----|--|--|--|--|--|
|    | <b>FEBRUARY 2024</b> JAN. 31 - FEB. 29 = 22 Days |        |    |         |                |    |    |  |  |  |  |  |
|    |                                                  |        |    |         |                |    |    |  |  |  |  |  |
|    | S                                                | M      | Tu | W       | Th             | F  | S  |  |  |  |  |  |
| 6  |                                                  |        |    | 31<br>D | R              | 2  | 3  |  |  |  |  |  |
| 13 | 4                                                | 5<br>A | 6  | 7       | 8              | 9  | 10 |  |  |  |  |  |
| 20 | 11                                               | 12     | 13 | 14      | 15<br>P        | 16 | 17 |  |  |  |  |  |
| 27 | 18                                               | 19     | 20 | 21<br>X | 22             | 23 | 24 |  |  |  |  |  |
|    | 25                                               | 26     | 27 | 28      | 29<br><b>5</b> |    |    |  |  |  |  |  |
|    |                                                  |        |    |         |                |    |    |  |  |  |  |  |