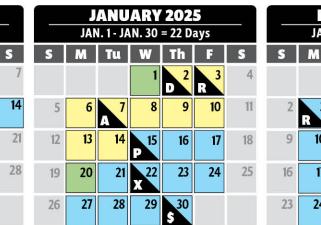

## 2024-2025 Payroll Calendar —

- Symbol & Color Legend -
- ACADEMIC DAY
- HOLIDAY
- CAMPUS OPEN NON-ACADEMIC DAY
- **\$** Staff & Faculty Paydate
- **D** Direct Deposit Posted for Faculty & Staff
- **P** Payday for Students, Hourly Intermittents, OT, Shift Differential & Additional pay
- X Payroll Cutoff
- Fiscal Year End Closing Deadline All payroll related transactions for current fiscal year must be submitted to HR by 5:00 pm. (May 31, 2025)
- **R** Deadline to **REPORT** Time and Labor / Absences in CHRS
- Deadline to **APPROVE** Time and Labor / Absences in CHRS A