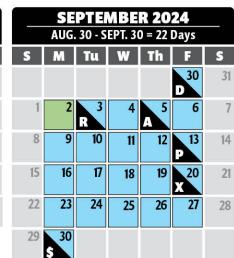

## 2024-2025 Payroll Calendar —

- Symbol & Color Legend -
- ACADEMIC DAY
- HOLIDAY
- CAMPUS OPEN NON-ACADEMIC DAY
- **\$** Staff & Faculty Paydate
- **D** Direct Deposit Posted for Faculty & Staff
- **P** Payday for Students, Hourly Intermittents, OT, Shift Differential & Additional pay
- X Payroll Cutoff
- Fiscal Year End Closing Deadline All payroll related transactions for current fiscal year must be submitted to HR by 5:00 pm. (May 31, 2025)
- **R** Deadline to **REPORT** Time and Labor / Absences in CHRS
- Deadline to **APPROVE** Time and Labor / Absences in CHRS A

S M Tu

10

17

24

| <b>AUGUST 2024</b><br>JULY 31 - AUG. 29 = 22 Days |        |    |         |         |    |    |  |  |  |  |  |  |  |
|---------------------------------------------------|--------|----|---------|---------|----|----|--|--|--|--|--|--|--|
| S                                                 | M      | Tu | W       | Th      | F  | S  |  |  |  |  |  |  |  |
|                                                   |        |    | 31<br>D | R       | 2  | 3  |  |  |  |  |  |  |  |
| 4                                                 | 5<br>A | 6  | 7       | 8       | 9  | 10 |  |  |  |  |  |  |  |
| 11                                                | 12     | 13 | 14      | P 15    | 16 | 17 |  |  |  |  |  |  |  |
| 18                                                | 19     | 20 | 21<br>X | 22      | 23 | 24 |  |  |  |  |  |  |  |
| 25                                                | 26     | 27 | 28      | 29<br>5 |    |    |  |  |  |  |  |  |  |