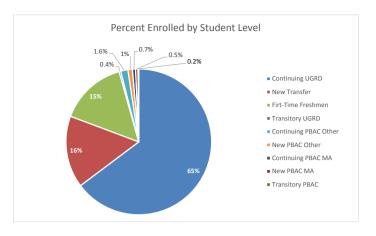

## California State University Channel Islands Fall 2015 Total Enrollment

| Undergraduate                     |                     | Headcount | Percent      |
|-----------------------------------|---------------------|-----------|--------------|
| Continuing UGRD                   |                     | 3993      | 65%          |
| New Transfer                      |                     | 997       | 16%          |
| Firt-Time Freshmen                |                     | 905       | 15%          |
| Transitory UGRD                   |                     | 23        | 0.4%         |
|                                   | Total Undergraduate | 5918      | 96%          |
| Postbaccalaureate                 |                     | Headcount | Percent      |
| Continuing PBAC Other             |                     | 101       | 1.6%         |
| New PBAC Other                    |                     | 62        | 1.0%         |
|                                   |                     | 43        | 0.7%         |
| Continuing PBAC MA                |                     |           |              |
| Continuing PBAC MA<br>New PBAC MA |                     | 32        | 0.5%         |
| •                                 |                     | 32<br>11  | 0.5%<br>0.2% |