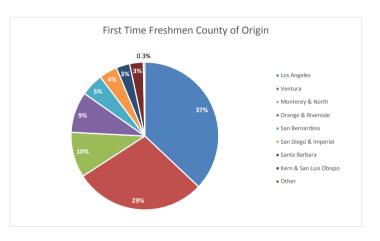

| First Time Freshman County of Residence | Count | Percent |  |
|-----------------------------------------|-------|---------|--|
| Los Angeles                             | 336   | 37%     |  |
| Ventura                                 | 259   | 29%     |  |
| Monterey & North                        | 89    | 10%     |  |
| Orange & Riverside                      | 82    | 9%      |  |
| San Bernardino                          | 44    | 5%      |  |
| San Diego & Imperial                    | 40    | 4%      |  |
| Santa Barbara                           | 29    | 3%      |  |
| Kern & San Luis Obispo                  | 23    | 3%      |  |
| Other                                   | 3     | 0.3%    |  |