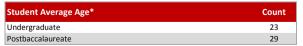

<sup>\*</sup>Undergrad Only

| **Includes Dependents |  |
|-----------------------|--|
|-----------------------|--|

<sup>\*</sup>Range is from 17 to 72

| First Time Freshman Enrollment by Ethnicity | Count | Percent |
|---------------------------------------------|-------|---------|
| Hispanic                                    | 524   | 58%     |
| White                                       | 212   | 23%     |
| Asian                                       | 59    | 7%      |
| Two or More                                 | 54    | 6%      |
| African American                            | 26    | 3%      |
| Native American/ Alaskan                    | 1     | 0.11%   |
| Native Hawaiian/ Pacific Islander           | -     | -       |
| International                               | -     | -       |
| Unknown                                     | 29    | 3.20%   |