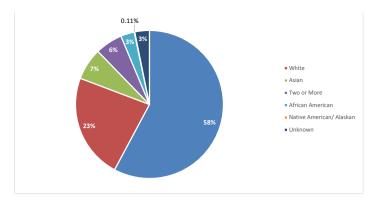

<sup>\*</sup>Undergrad Only

| **Includes Dependents |  |
|-----------------------|--|
|-----------------------|--|

<sup>\*</sup>Range is from 17 to 72

| First Time Freshman Enrollment by Ethnicity | Count | Percent |
|---------------------------------------------|-------|---------|
| Hispanic                                    | 524   | 58%     |
| White                                       | 212   | 23%     |
| Asian                                       | 59    | 7%      |
| Two or More                                 | 54    | 6%      |
| African American                            | 26    | 3%      |
| Native American/ Alaskan                    | 1     | 0.11%   |
| Native Hawaiian/ Pacific Islander           | -     | -       |
| International                               | -     | -       |
| Unknown                                     | 29    | 3.20%   |