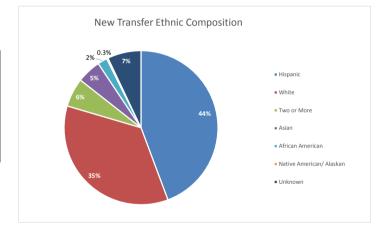

| New Transfer Enrollment by Ethnicity | Count | Percent |
|--------------------------------------|-------|---------|
| Hispanic                             | 438   | 44%     |
| White                                | 351   | 35%     |
| Two or More                          | 60    | 6%      |
| Asian                                | 54    | 5%      |
| African American                     | 18    | 2%      |
| Nat. American/ Alaskan               | 3     | 0.3%    |
| Nat. Hawaiian/ Pacific Islander      | -     | -       |
| Unknown                              | 73    | 7%      |