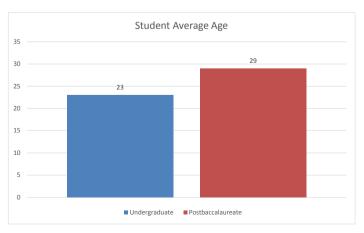

## California State University Channel Islands Fall 2015 Total Enrollment

| Undergraduate                     |                     | Headcount | Percent      |
|-----------------------------------|---------------------|-----------|--------------|
| Continuing UGRD                   |                     | 3993      | 65%          |
| New Transfer                      |                     | 997       | 16%          |
| Firt-Time Freshmen                |                     | 905       | 15%          |
| Transitory UGRD                   |                     | 23        | 0.4%         |
|                                   | Total Undergraduate | 5918      | 96%          |
| Postbaccalaureate                 |                     | Headcount | Percent      |
| Continuing PBAC Other             |                     | 101       | 1.6%         |
| New PBAC Other                    |                     | 62        | 1.0%         |
|                                   |                     | 43        | 0.7%         |
| Continuing PBAC MA                |                     |           |              |
| Continuing PBAC MA<br>New PBAC MA |                     | 32        | 0.5%         |
| •                                 |                     | 32<br>11  | 0.5%<br>0.2% |