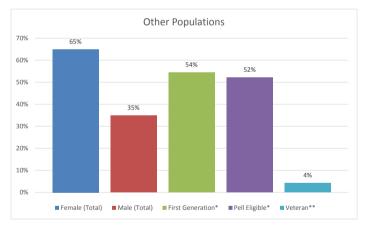

| Other Populations | Count | Percent |
|-------------------|-------|---------|
| Female (Total)    | 4027  | 65%     |
| Male (Total)      | 2140  | 35%     |
| First Generation* | 3222  | 54%     |
| Pell Eligible*    | 3088  | 52%     |
| Veteran**         | 263   | 4%      |