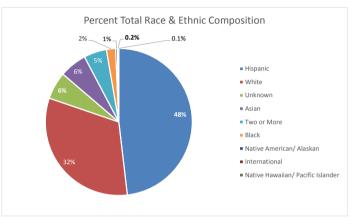

| Total Race and Ethnic Composition | Count | Percent |
|-----------------------------------|-------|---------|
| Hispanic                          | 2966  | 48%     |
| White                             | 1980  | 32%     |
| Unknown                           | 378   | 6%      |
| Asian                             | 354   | 6%      |
| Two or More                       | 307   | 5%      |
| Black                             | 143   | 2%      |
| Native American/ Alaskan          | 23    | 0.4%    |
| International                     | 11    | 0.2%    |
| Native Hawaiian/ Pacific Islander | 5     | 0.1%    |