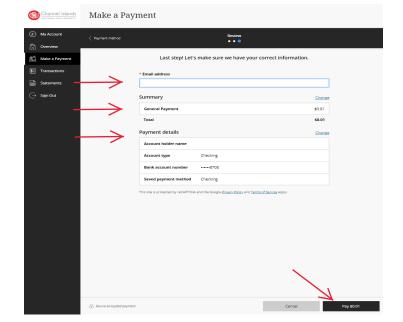

- 6. Fill in all required account information
- 7. Verify email address.
- 8. Verify payment amount.
- 9. Click "Pay"
- 10. For your own protection, always remember to log out and close the browser.

If you need further assistance, you may email us at <a href="mailto:sbs@csuci.edu">sbs@csuci.edu</a>, call us at (805) 437-8810 or visit us in Sage Hall.