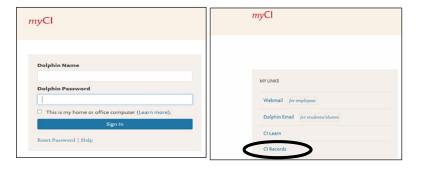

## Login:

- Log on to <a href="https://myci.csuci.edu">https://myci.csuci.edu</a> or connect through <a href="www.csuci.edu">www.csuci.edu</a> and click on the <a href="MyCI">MyCI</a> icon, using your Dolphin log in name and password. Click on Reset Password if you can't remember your login information.
- 2. Click on "CI Records" under "My Links".
- 3. In the Finances section in your Student Center under "Account Summary" you will see a balance, which is the orientation fee.
  - \$175.00 for Freshman
  - \$50.00 for Transfers
- 4. Click on "Make a Payment"
- 5. Click on "Login to CASHNet"