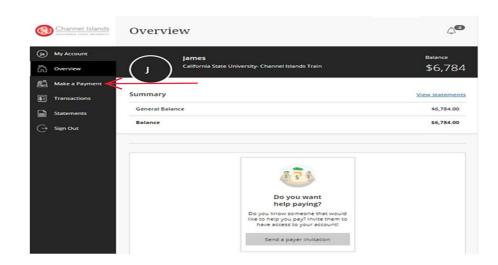

## **CASHNet:**

- Click on Link that says "Make Payment" on the left menu bar.
- 2. Click on "General Balance"
- 3. Enter \$175.00 or \$50.00 for the orientation fee in the "Amount" box.
- 4. Click on "Add to Shopping Cart"
- 5. Click on "Checkout"