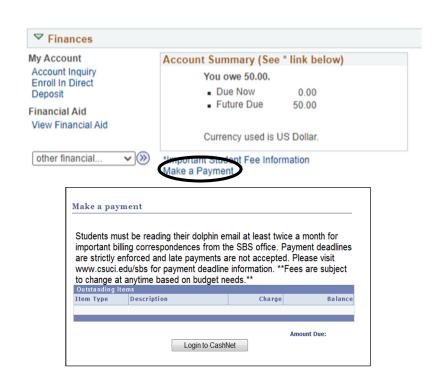

## Login:

- Log on to <a href="https://myci.csuci.edu">https://myci.csuci.edu</a> or connect through <a href="www.csuci.edu">www.csuci.edu</a> and click on the <a href="MyCI">MyCI</a> icon, using your Dolphin log in name and password. Click on Reset Password if you can't remember your login information.
- 2. Click on "CI Records" under "My Links".
- 3. In the Finances section in your Student Center under "Account Summary" you will see a balance, which is the orientation fee.
  - \$175.00 for Freshman
  - \$50.00 for Transfers
- 4. Click on "Make a Payment"
- 5. Click on "Login to CASHNet"