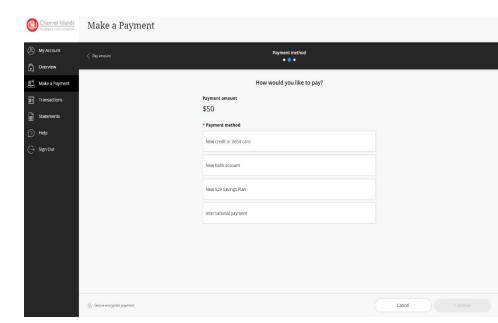

Select the Method of Payment then, click "Continue Checkout".

\*E-Check option is free of charge.
\*CC option will have a 2.65% added merchant convenience fee
\*Funds must be readily available.
There will be a \$25 fee for insufficient funds and if incorrect account information is submitted