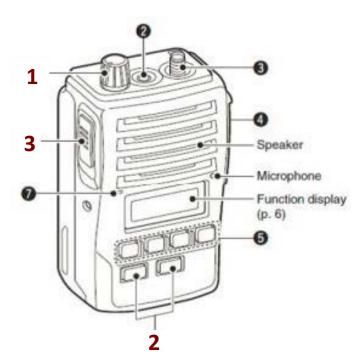

### **Key Features and Controls**

- 1. ON/OFF Volume control
- 2. Channel Keys USE SISAR, SYNEZ, and DIABLO
- 3. PTT Push to talk button