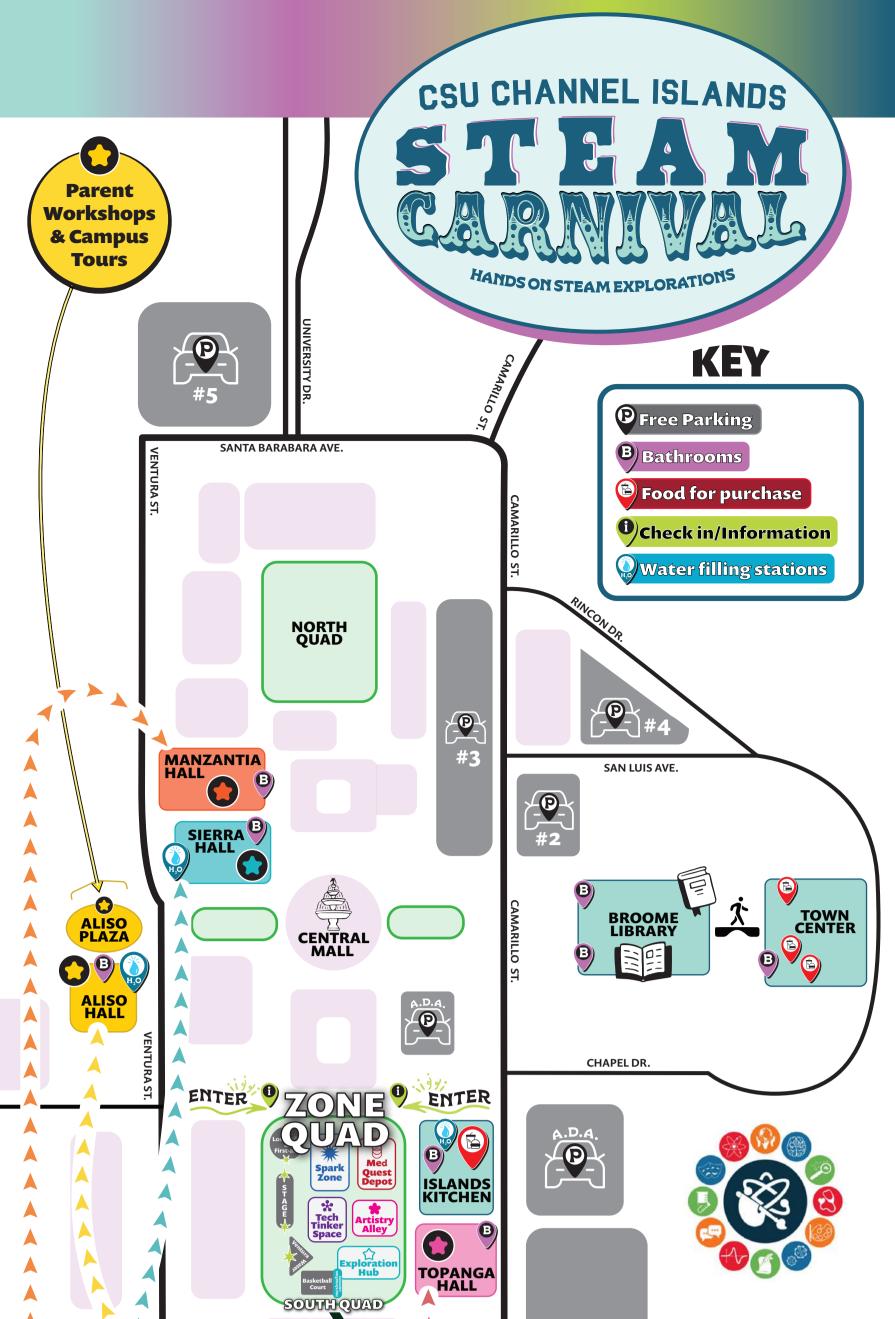

 $\mathbf{\star}$ 

CAMARILLO

ST

School Of ARTS & SCIENCES HANNEL S L A N D S

# **Indoor Activities**

ANTA PAULA ST.

 $\bigstar$ 

Be sure to follow the arrows on the map and in person!

## **MANZANITA HALL**

Nursing Simulation Lab Tour: Manzanita 1230

### **SIERRA HALL**

Cutebot Quest: Sierra 1141

Adventures in Archaeology: Sierra 1314

Prints of the Past: Sierra 1344

Fun with Physics: Sierra Hall 2111, 2121 & 2131

# **ALISO HALL**

**Bringing It Up With Science: Aliso 131** 

**Dissection Booth: Aliso 190** 

# **ALISO HALL PLAZA**

**Liquid Nitrogen Effects** 

**Elephant Toothpaste** 

**TOPANGA HALL** 

Create with Clay: Topanga 1994

Live Screen Printing: Topanga 1994

#### scanQR code for complete campus map