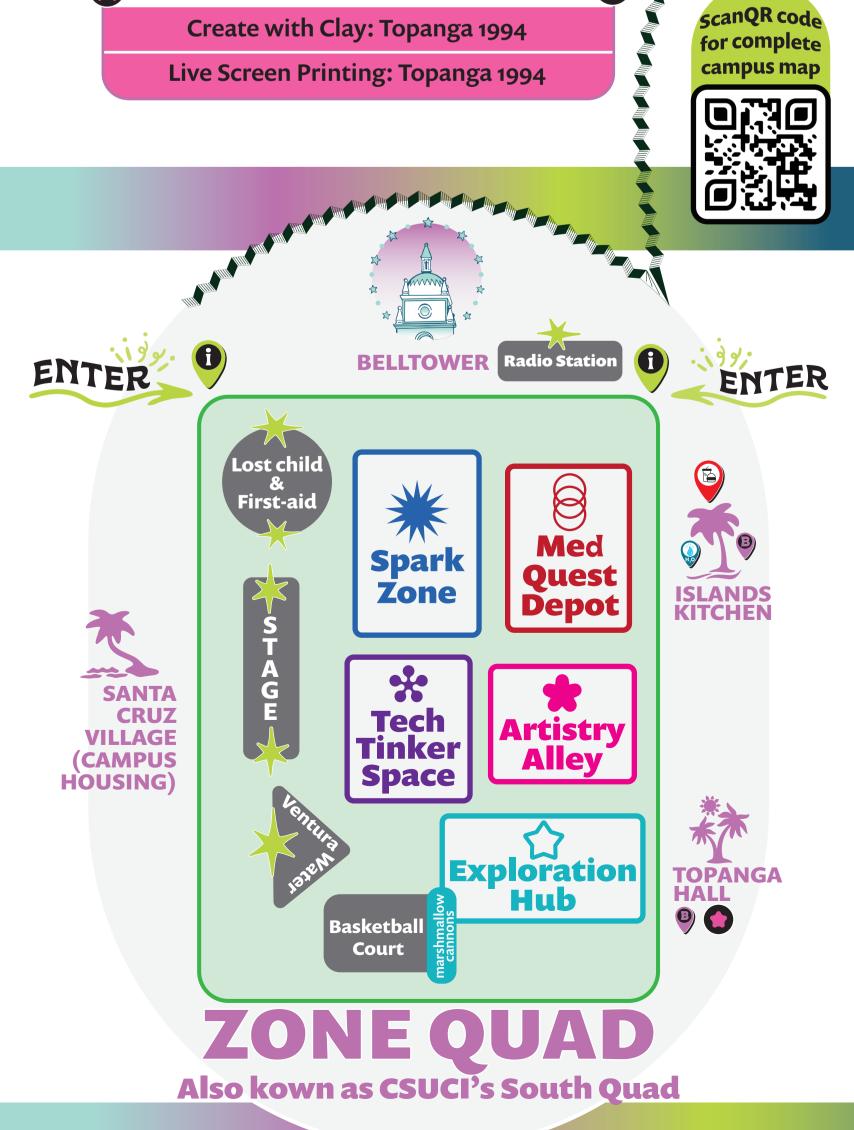

# **ALISO HALL PLAZA**

**Liquid Nitrogen Effects** 

**Elephant Toothpaste** 

**TOPANGA HALL** 

Create with Clay: Topanga 1994

Live Screen Printing: Topanga 1994

#### scanQR code for complete campus map