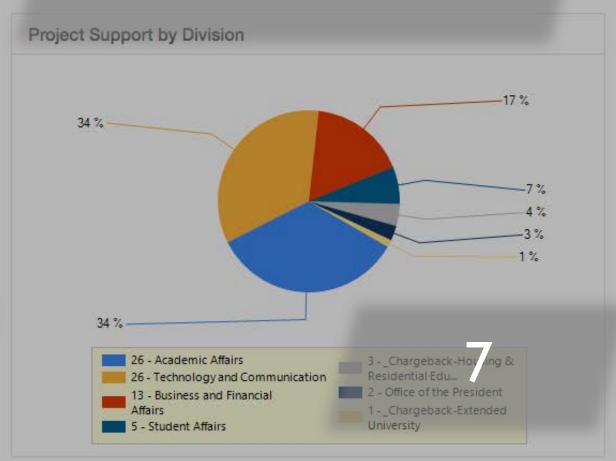

### Information Technology Planning and Policy Committee, 2016-2017

Michael Berman, Chair Hung Dang

Jacob Jenkins AVP Enrollment Services

faculty representative Laurie Nichols

Jaime Hannans Division of Bus. & Financial Affairs

faculty representative Tom Froelich

Isabel Fong Wu Division of Advancement

student representative Ed Lebioda

Michael Bourgeois Division of Student Affairs

Director of Institutional Research Dan Wakelee

Amy Wallace Division of Academic Affairs

Dean of the Library Neal Fisch

Jill Leafstedt Information Security Officer

Sr. Academic Technology Officer Peter Mosinskis

Director of IT Strategy











Services

#### IT STRATEGY

#### Project Management

#### T&C Project Portfolio Desktop- All Requests, Activ Webservice Secunity Closed/Completed Projects









#### BUDGET **SUMMARY**

2014-15 2015-16 2016-17

\$7,980,000 \$8,250,000 \$8,632,000

### 2016-17 BUDGET By Category

| Personnel     | \$6,734,000 78% |
|---------------|-----------------|
| Operating Exp | \$2,184,000 22% |
| Revenue       | (\$286,000)     |
| Total         | \$8,632,000     |

## 2016-17 BUDGET By Department

| Dept 710001 - Maintenance       | \$1,087,000 |
|---------------------------------|-------------|
| Dept 710002 – Acad. Technology  | \$60,000    |
| Dept 710003 - Infrastructure    | \$225,000   |
| Dept 710004 – IT – Operating    | \$520,000   |
| Dept 720001 - Comm. & Marketing | \$292,000   |
| Salary and Benefits             | \$6,734,000 |