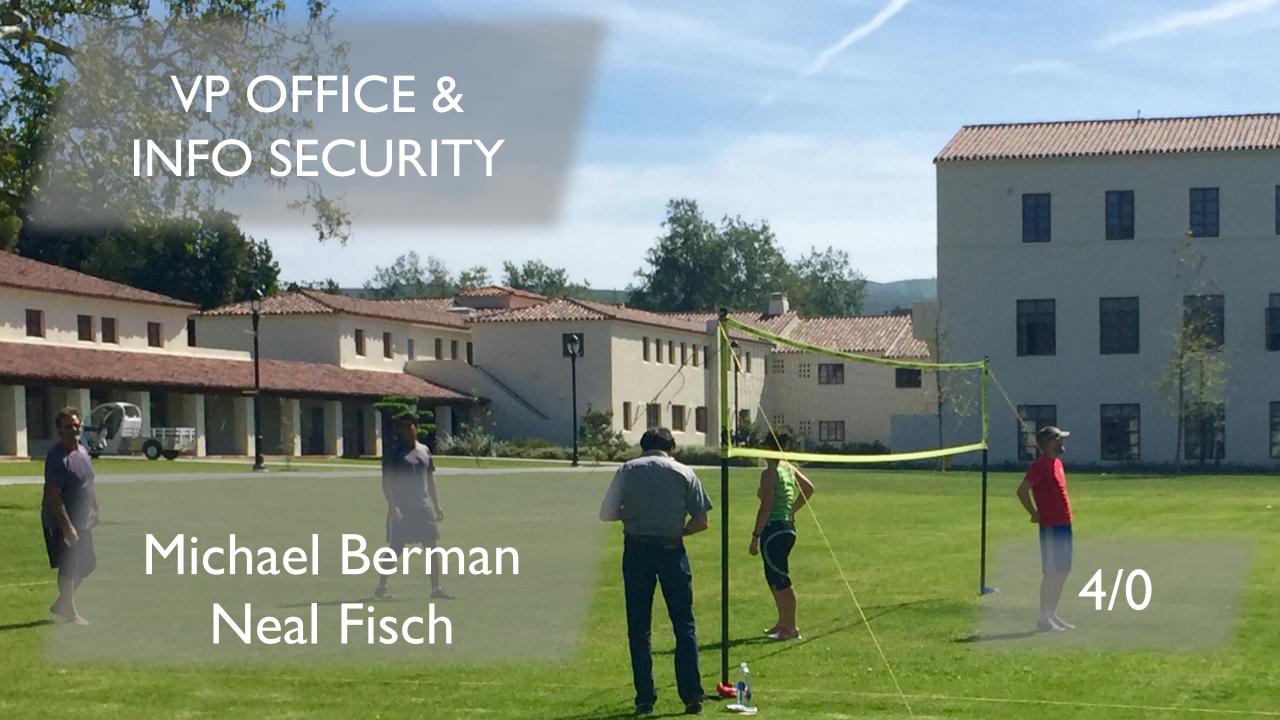

Neal Fisch

Information Security Officer

Peter Mosinskis

Director of IT Strategy