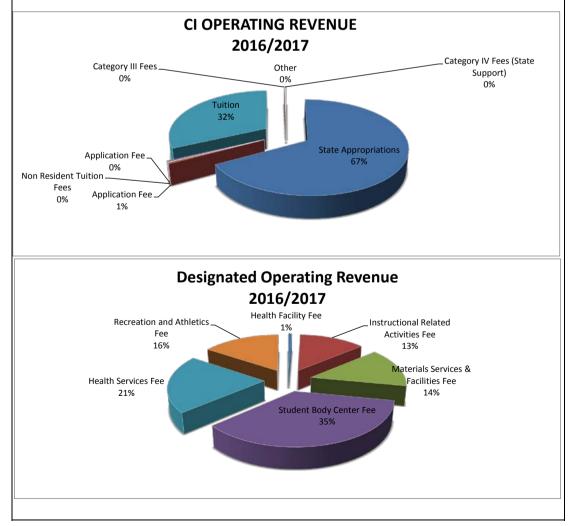

|              |       |
| Health Services Fee                  | 1,108,800     | 1,133,900     | 25,100       | 2.3%  |
| Health Facility Fee                  | 35,000        | 35,800        | 800          | 2.3%  |
| Materials Services & Facilities Fee  | 758,700       | 775,800       | 17,100       | 2.3%  |
| Student Body Center Fee              | 1,890,900     | 1,933,700     | 42,800       | 2.3%  |
| Instructional Related Activities Fee | 700,300       | 716,200       | 15,900       | 2.3%  |
| Recreation and Athletics Fee         | 848,850       | 845,800       | (3,050)      | -0.4% |
| Sub-total Other Designated Fees      | 5,342,550     | 5,441,200     | 98,650       | 1.8%  |
| Total CSU Operating Revenue          | 106,969,469   | 110,940,483   | 3,971,014    | 3.7%  |



## CALIFORNIA STATE UNIVERSITY CHANNEL ISLANDS Chart I FTE & HEADCOUNT

FISCAL YEAR 2016/17











| CALIFORNIA STATE UNIVERSITY CHANNEL ISLANDS<br>Appendix A-1<br>GENERAL FUND APPROPRIATION SUMMARY<br>FISCAL YEAR 2016/17                 |       |                |                                  |    |                               |                |                                   |  |  |  |
|------------------------------------------------------------------------------------------------------------------------------------------|-------|----------------|----------------------------------|----|-------------------------------|----------------|-----------------------------------|--|--|--|
|