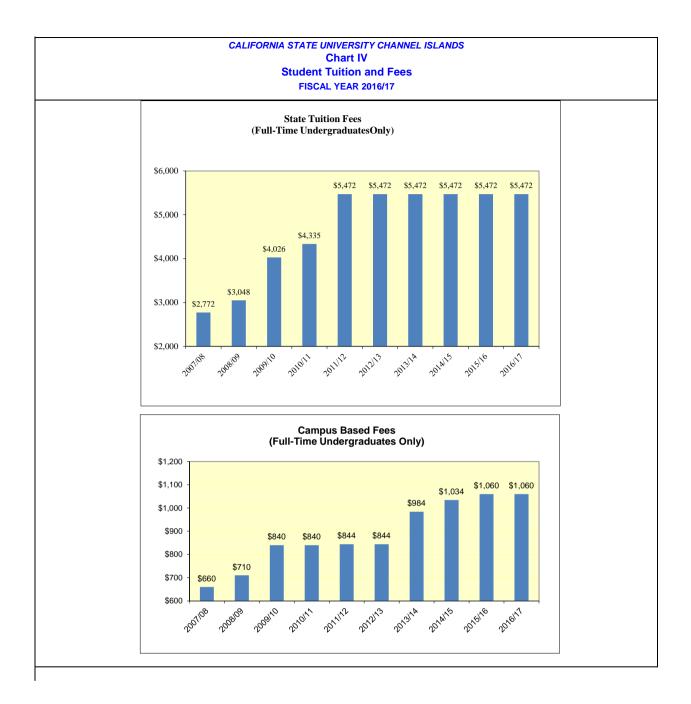

| 25,100       | 2.3%  |
| Health Facility Fee                  | 35,000        | 35,800        | 800          | 2.3%  |
| Materials Services & Facilities Fee  | 758,700       | 775,800       | 17,100       | 2.3%  |
| Student Body Center Fee              | 1,890,900     | 1,933,700     | 42,800       | 2.3%  |
| Instructional Related Activities Fee | 700,300       | 716,200       | 15,900       | 2.3%  |
| Recreation and Athletics Fee         | 848,850       | 845,800       | (3,050)      | -0.4% |
| Sub-total Other Designated Fees      | 5,342,550     | 5,441,200     | 98,650       | 1.8%  |
| Total CSU Operating Revenue          | 106,969,469   | 110,940,483   | 3,971,014    | 3.7%  |



## CALIFORNIA STATE UNIVERSITY CHANNEL ISLANDS Chart I FTE & HEADCOUNT

FISCAL YEAR 2016/17











| CALIFORNIA STATE UNIVERSITY CHANNEL ISLANDS<br>Appendix A-1<br>GENERAL FUND APPROPRIATION SUMMARY<br>FISCAL YEAR 2016/17                 |       |                |                                  |    |                               |                |                                   |  |  |  |
|------------------------------------------------------------------------------------------------------------------------------------------|-------|----------------|----------------------------------|----|-------------------------------|----------------|-----------------------------------|--|--|--|
|                                                                                                                                          |       |                | 2.38%