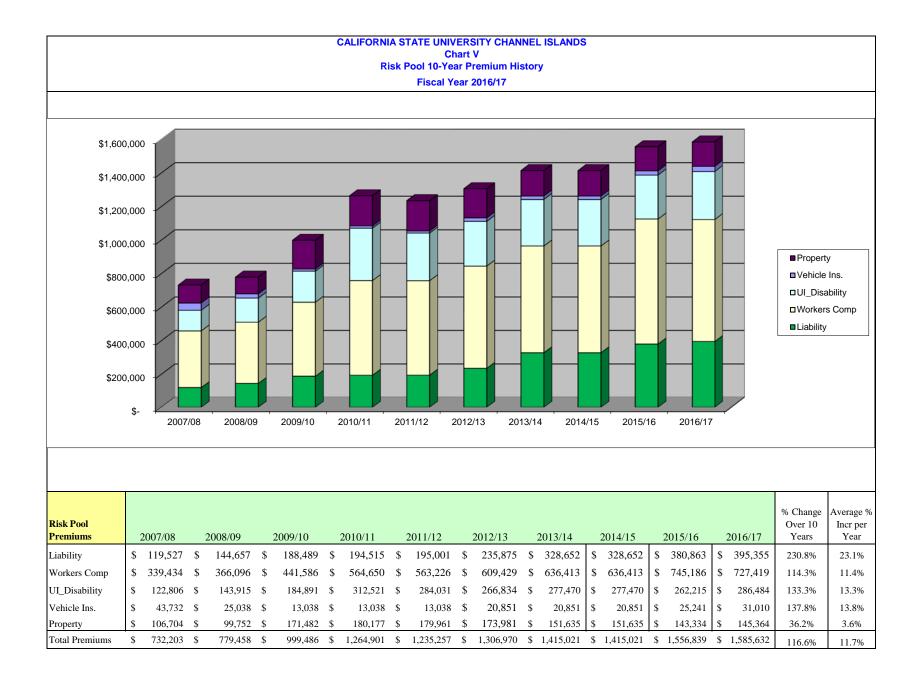

25,100       | 2.3%  |
| Health Facility Fee                  | 35,000        | 35,800        | 800          | 2.3%  |
| Materials Services & Facilities Fee  | 758,700       | 775,800       | 17,100       | 2.3%  |
| Student Body Center Fee              | 1,890,900     | 1,933,700     | 42,800       | 2.3%  |
| Instructional Related Activities Fee | 700,300       | 716,200       | 15,900       | 2.3%  |
| Recreation and Athletics Fee         | 848,850       | 845,800       | (3,050)      | -0.4% |
| Sub-total Other Designated Fees      | 5,342,550     | 5,441,200     | 98,650       | 1.8%  |
| Total CSU Operating Revenue          | 106,969,469   | 110,940,483   | 3,971,014    | 3.7%  |



## CALIFORNIA STATE UNIVERSITY CHANNEL ISLANDS Chart I FTE & HEADCOUNT

FISCAL YEAR 2016/17











| CALIFORNIA STATE UNIVERSITY CHANNEL ISLANDS<br>Appendix A-1<br>GENERAL FUND APPROPRIATION SUMMARY<br>FISCAL YEAR 2016/17                 |       |                |                                  |    |                               |                |                                   |  |  |  |
|------------------------------------------------------------------------------------------------------------------------------------------|-------|----------------|----------------------------------|----|-------------------------------|----------------|-----------------------------------|--|--|--|
|                                                                                                                                          |       |                | 2.38%