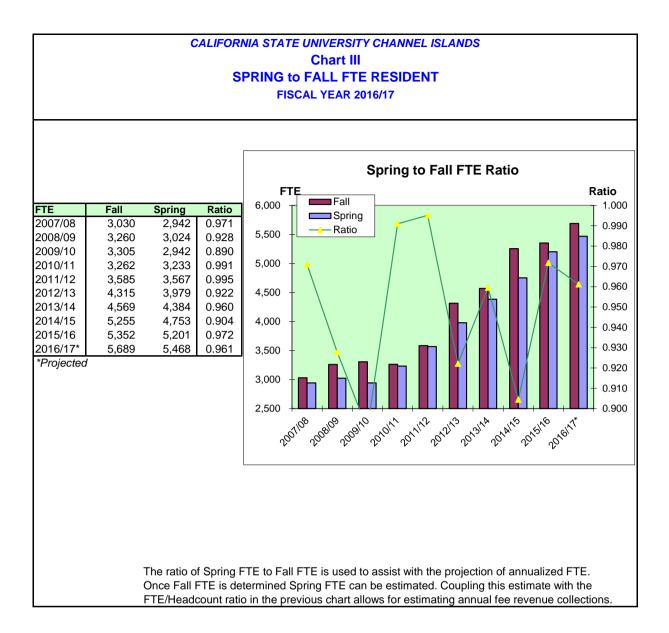

## **Campus Enrollments**

In FY16, CI's enrollments funded by the Chancellor's Office for the year were set at 5,500 FTES; for the FY17 year, the campus enrollment target is adjusted to 5,589 FTES. For FY17, the final new enrollments are as follows:

| FY16 Funded Enrollment       | 5,500 FTES |
|------------------------------|------------|
| FY17 New Enrollments         | 89 FTES    |
| Total Funded Enrollment FY17 | 5,589 FTES |