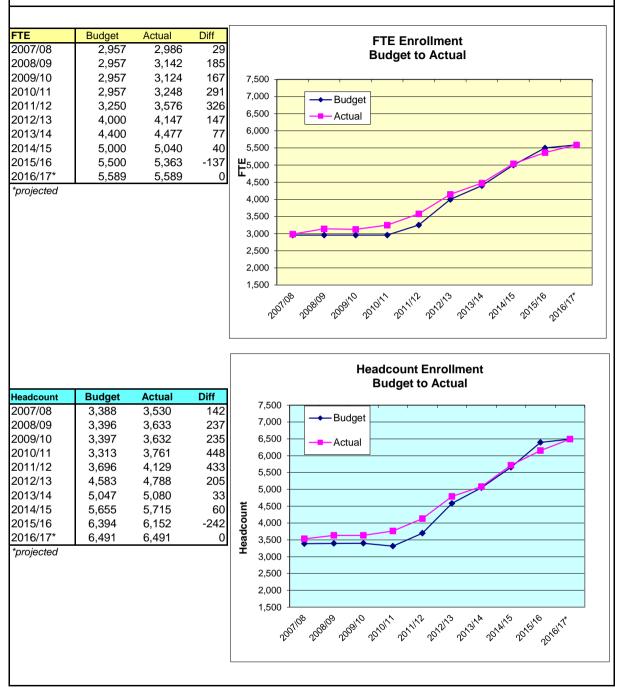

## **Campus Enrollments**

In FY16, CI's enrollments funded by the Chancellor's Office for the year were set at 5,500 FTES; for the FY17 year, the campus enrollment target is adjusted to 5,589 FTES. For FY17, the final new enrollments are as follows:

| FY16 Funded Enrollment       | 5,500 FTES |
|------------------------------|------------|
| FY17 New Enrollments         | 89 FTES    |
| Total Funded Enrollment FY17 | 5,589 FTES |