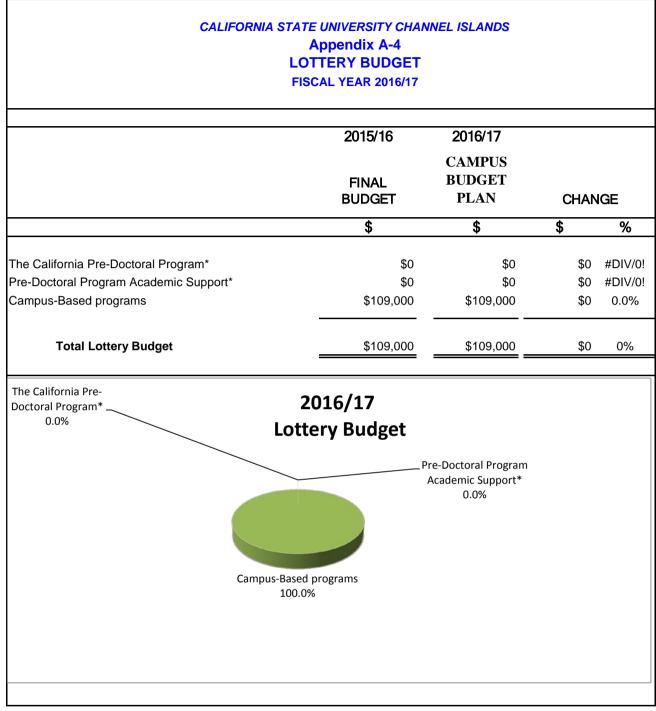

#### CALIFORNIA STATE UNIVERSITY CHANNEL ISLANDS Exhibit II ALL FUNDS REVENUE PLAN SUMMARY FISCAL YEAR 2016/17

|                                    | 2015/16 Final<br>Budget | 2016/17<br>Campus<br>Budget Plan | Change      | 2      |
|------------------------------------|-------------------------|----------------------------------|-------------|--------|
|                                    |                         |                                  | \$          | %      |
| University Operating Funds         |                         |                                  |             |        |
| CSU Operating Fund                 |                         |                                  |             |        |
| State Appropriations               | \$67,069,910            | \$71,013,910                     | \$3,944,000 | 5.9%   |
| Category I Fees - Tuition          | 33,236,000              | 33,542,364                       | 306,364     | 0.9%   |
| Category 1 Fees - NR Tuition       | 151,000                 | 151,000                          | 0           | 0.0%   |
| Category I Fees - Application Fees | 404,500                 | 404,500                          | 0           | 0.0%   |
| Category III Fees                  | 12,000                  | 12,000                           | 0           | 0.0%   |
| Category IV Fees (State Support)   | 263,279                 | 263,279                          | 0           | 0.0%   |
| Other                              | 112,230                 | 112,230                          | -           | 0.0%   |
| Sub-total Appropriated/Student Fee | 101,248,919             | 105,499,283                      | 4,250,364   | 4.2%   |
| Designated Category II Fees        |                         |                                  |             |        |
| Mandatory Campus Based Fees        | 5,342,550               | 5,441,200                        | 98,650      | 1.8%   |
| Total University Operating         | 106,591,469             | 110,940,483                      | 4,349,014   | 4.1%   |
| Restricted Funds                   |                         |                                  |             |        |
| Lottery                            | 109,000                 | 109,000                          | -           | 0.0%   |
| Total Restricted Funds             | 109,000                 | 109,000                          | -           | 0.0%   |
| Auxiliary Activities               |                         |                                  |             |        |
| Auxiliary Enterprise               |                         |                                  |             |        |
| Housing                            | 13,316,351              | 15,588,307                       | 2,271,956   | 17.1%  |
| Parking and Transportation         | 2,294,825               | 2,490,727                        | 195,902     | 8.5%   |
| Extended Education                 | 6,494,831               | 6,737,965                        | 243,134     | 3.7%   |
| Sub-total Auxiliary Enterprise     | 22,106,007              | 24,816,999                       | 2,710,992   | 12.3%  |
| Auxiliary Operations               |                         |                                  |             |        |
| Associated Students                | 879,600                 | 895,200                          | 15,600      | 1.8%   |
| CI Foundation                      | 2,402,676               | 1,749,749                        | (652,927)   | -27.2% |
| Site Authority                     | 30,126,990              | 27,575,366                       | (2,551,624) | -8.5%  |
| University Auxiliary Services      | 7,064,253               | 8,860,522                        | 1,796,269   | 25.4%  |
| Sub-total Auxiliary Operations     | 40,473,519              | 39,080,837                       | (1,392,682) | -3.4%  |
| Total Auxiliary Activities         | 62,579,526              | 63,897,836                       | 1,318,310   | 2.1%   |
|                                    | 160 270 005             | 174 047 210                      | 5,667,324   | 20     |
| Total Revenues                     | 169,279,995             | 174,947,319                      | 5,007,324   | 3%     |