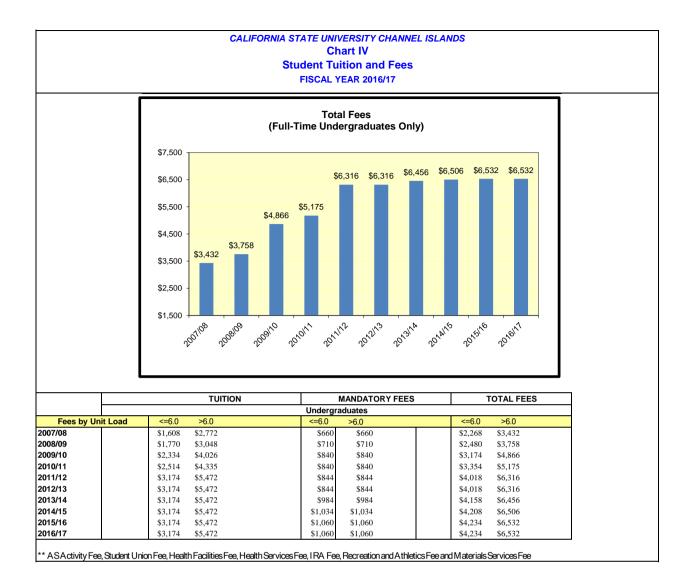

| 25,100       | 2.3%  |
| Health Facility Fee                  | 35,000        | 35,800        | 800          | 2.3%  |
| Materials Services & Facilities Fee  | 758,700       | 775,800       | 17,100       | 2.3%  |
| Student Body Center Fee              | 1,890,900     | 1,933,700     | 42,800       | 2.3%  |
| Instructional Related Activities Fee | 700,300       | 716,200       | 15,900       | 2.3%  |
| Recreation and Athletics Fee         | 848,850       | 845,800       | (3,050)      | -0.4% |
| Sub-total Other Designated Fees      | 5,342,550     | 5,441,200     | 98,650       | 1.8%  |
| Total CSU Operating Revenue          | 106,969,469   | 110,940,483   | 3,971,014    | 3.7%  |



## CALIFORNIA STATE UNIVERSITY CHANNEL ISLANDS Chart I FTE & HEADCOUNT

FISCAL YEAR 2016/17











| CALIFORNIA STATE UNIVERSITY CHANNEL ISLANDS<br>Appendix A-1<br>GENERAL FUND APPROPRIATION SUMMARY<br>FISCAL YEAR 2016/17                 |       |                |                                  |    |                               |                |                                   |  |  |  |
|------------------------------------------------------------------------------------------------------------------------------------------|-------|----------------|----------------------------------|----|-------------------------------|----------------|-----------------------------------|--|--|--|
|                                                                                                                                          |       |                | 2.38%