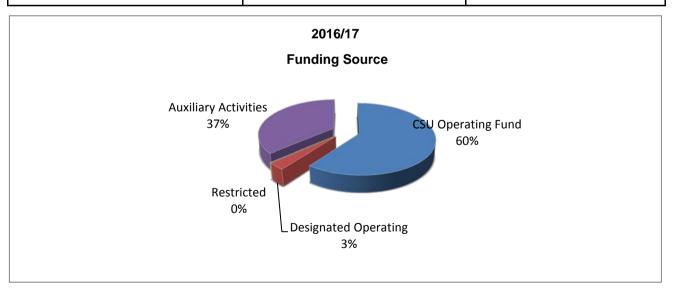

### CALIFORNIA STATE UNIVERSITY CHANNEL ISLANDS Exhibit I Overall Funding Summary FISCAL YEAR 2016/17

|                             | Revenue Estimate  | s      | Expenditure P     | lans   |
|-----------------------------|-------------------|--------|-------------------|--------|
| CSU Operating Fund          | \$<br>105,499,283 | 60.3%  | \$<br>105,499,283 | 60.3%  |
| Designated Operating Funds  | \$<br>5,441,200   | 3.1%   | \$<br>5,441,200   | 3.1%   |
| Restricted                  |                   |        |                   |        |
| Lottery                     | \$<br>109,000     | 0.1%   | \$<br>109,000     | 0.1%   |
|                             | \$<br>109,000     | 0.1%   | \$<br>109,000     | 0.1%   |
| Auxiliary Activities        |                   |        |                   |        |
| Auxiliary Enterprise        |                   |        |                   |        |
| Housing                     | \$<br>15,588,307  | 8.9%   | \$<br>15,588,307  | 8.9%   |
| Parking                     | \$<br>2,490,727   | 1.4%   | \$<br>2,490,727   | 1.4%   |
| Extended University         | \$<br>6,737,965   | 3.9%   | \$<br>6,737,965   | 3.9%   |
|                             | \$<br>24,816,999  | 14.2%  | \$<br>24,816,999  | 14.2%  |
| Auxiliary Organizations     |                   |        |                   |        |
| Associated Students         | \$<br>895,200     | 0.5%   | \$<br>895,200     | 0.5%   |
| University Foundation       | \$<br>1,749,749   | 1.0%   | \$<br>1,749,749   | 1.0%   |
| Site & Finance Authorities  | \$<br>27,575,366  | 15.8%  | \$<br>27,575,366  | 15.8%  |
| University Glen Corporation | \$<br>8,860,522   | 5.1%   | \$<br>8,860,522   | 5.1%   |
|                             | \$<br>39,080,837  | 22.3%  | \$<br>39,080,837  | 22.3%  |
| Total                       | \$<br>174,947,319 | 100.0% | \$<br>174,947,319 | 100.0% |
|                             |                   |        |                   |        |