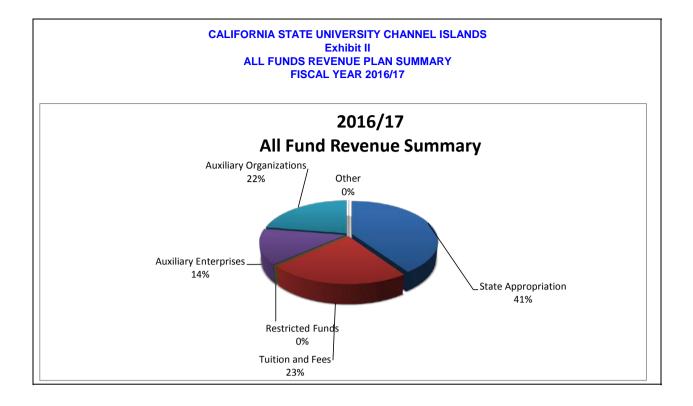

| CALIFORNIA STATE UNIVERSITY CHANNEL ISLANDS<br>Exhibit II<br>ALL FUNDS REVENUE PLAN SUMMARY<br>FISCAL YEAR 2016/17 |                         |                                  |             |        |  |  |  |  |  |  |
|--------------------------------------------------------------------------------------------------------------------|-------------------------|----------------------------------|-------------|--------|--|--|--|--|--|--|
|                                                                                                                    | 2015/16<br>Final Budget | 2016/17<br>Campus<br>Budget Plan | Change      | 2      |  |  |  |  |  |  |
|                                                                                                                    |                         |                                  | \$          | %      |  |  |  |  |  |  |
| University Operating Funds                                                                                         |                         |                                  |             |        |  |  |  |  |  |  |
| CSU Operating Fund                                                                                                 |                         |                                  |             |        |  |  |  |  |  |  |
| State Appropriations                                                                                               | \$67,069,910            | \$71,013,910                     | \$3,944,000 | 5.9%   |  |  |  |  |  |  |
| Category I Fees - Tuition                                                                                          | 33,236,000              | 33,542,364                       | 306,364     | 0.9%   |  |  |  |  |  |  |
| Category 1 Fees - NR Tuition                                                                                       | 151,000                 | 151,000                          | 0           | 0.0%   |  |  |  |  |  |  |
| Category I Fees - Application Fees                                                                                 | 404,500                 | 404,500                          | 0           | 0.0%   |  |  |  |  |  |  |
| Category III Fees                                                                                                  | 12,000                  | 12,000                           | 0           | 0.0%   |  |  |  |  |  |  |
| Category IV Fees (State Support)                                                                                   | 263,279                 | 263,279                          | 0           | 0.0%   |  |  |  |  |  |  |
| Other                                                                                                              | 112,230                 | 112,230                          | -           | 0.0%   |  |  |  |  |  |  |
| Sub-total Appropriated/Student Fee                                                                                 | 101,248,919             | 105,499,283                      | 4,250,364   | 4.2%   |  |  |  |  |  |  |
| Designated Category II Fees                                                                                        |                         |                                  |             |        |  |  |  |  |  |  |
| Mandatory Campus Based Fees                                                                                        | 5,342,550               | 5,441,200                        | 98,650      | 1.8%   |  |  |  |  |  |  |
| Total University Operating                                                                                         | 106,591,469             | 110,940,483                      | 4,349,014   | 4.1%   |  |  |  |  |  |  |
| Restricted Funds                                                                                                   |                         |                                  |             |        |  |  |  |  |  |  |
| Lottery                                                                                                            | 109,000                 | 109,000                          |             | 0.0%   |  |  |  |  |  |  |
| Total Restricted Funds                                                                                             | 109,000                 | 109,000                          | -           | 0.0%   |  |  |  |  |  |  |
| Auxiliary Activities                                                                                               |                         |                                  |             |        |  |  |  |  |  |  |
| Auxiliary Enterprise                                                                                               |                         |                                  |             |        |  |  |  |  |  |  |
| Housing                                                                                                            | 13,316,351              | 15,588,307                       | 2,271,956   | 17.1%  |  |  |  |  |  |  |
| Parking and Transportation                                                                                         | 2,294,825               | 2,490,727                        | 195,902     | 8.5%   |  |  |  |  |  |  |
| Extended Education                                                                                                 | 6,494,831               | 6,737,965                        | 243,134     | 3.7%   |  |  |  |  |  |  |
| Sub-total Auxiliary Enterprise                                                                                     | 22,106,007              | 24,816,999                       | 2,710,992   | 12.3%  |  |  |  |  |  |  |
| Auxiliary Operations                                                                                               |                         |                                  |             |        |  |  |  |  |  |  |
| Associated Students                                                                                                | 879,600                 | 895,200                          | 15,600      | 1.8%   |  |  |  |  |  |  |
| CI Foundation                                                                                                      | 2,402,676               | 1,749,749                        | (652,927)   | -27.2% |  |  |  |  |  |  |
| Site Authority                                                                                                     | 30,126,990              | 27,575,366                       | (2,551,624) | -8.5%  |  |  |  |  |  |  |
| University Auxiliary Services                                                                                      | 7,064,253               | 8,860,522                        | 1,796,269   | 25.4%  |  |  |  |  |  |  |
| Sub-total Auxiliary Operations                                                                                     | 40,473,519              | 39,080,837                       | (1,392,682) | -3.4%  |  |  |  |  |  |  |
| Total Auxiliary Activities                                                                                         | 62,579,526              | 63,897,836                       | 1,318,310   | 2.1%   |  |  |  |  |  |  |
| Total Revenues                                                                                                     | 169,279,995             | 174,947,319                      | 5,667,324   | 3%     |  |  |  |  |  |  |

#### CALIFORNIA STATE UNIVERSITY CHANNEL ISLANDS Exhibit II ALL FUNDS REVENUE PLAN SUMMARY FISCAL YEAR 2016/17

|                                    | 2015/16 Final<br>Budget | 2016/17<br>Campus<br>Budget Plan | Change      | 2      |
|------------------------------------|-------------------------|----------------------------------|-------------|--------|
|                                    |                         |                                  | \$          | %      |
| University Operating Funds         |                         |                                  |             |        |
| CSU Operating Fund                 |                         |                                  |             |        |
| State Appropriations               | \$67,069,910            | \$71,013,910                     | \$3,944,000 | 5.9%   |
| Category I Fees - Tuition          | 33,236,000              | 33,542,364                       | 306,364     | 0.9%   |
| Category 1 Fees - NR Tuition       | 151,000                 | 151,000                          | 0           | 0.0%   |
| Category I Fees - Application Fees | 404,500                 | 404,500                          | 0           | 0.0%   |
| Category III Fees                  | 12,000                  | 12,000                           | 0           | 0.0%   |
| Category IV Fees (State Support)   | 263,279                 | 263,279                          | 0           | 0.0%   |
| Other                              | 112,230                 | 112,230                          | -           | 0.0%   |
| Sub-total Appropriated/Student Fee | 101,248,919             | 105,499,283                      | 4,250,364   | 4.2%   |
| Designated Category II Fees        |                         |                                  |             |        |
| Mandatory Campus Based Fees        | 5,342,550               | 5,441,200                        | 98,650      | 1.8%   |
| Total University Operating         | 106,591,469             | 110,940,483                      | 4,349,014   | 4.1%   |
| Restricted Funds                   |                         |                                  |             |        |
| Lottery                            | 109,000                 | 109,000                          | -           | 0.0%   |
| Total Restricted Funds             | 109,000                 | 109,000                          | -           | 0.0%   |
| Auxiliary Activities               |                         |                                  |             |        |
| Auxiliary Enterprise               |                         |                                  |             |        |
| Housing                            | 13,316,351              | 15,588,307                       | 2,271,956   | 17.1%  |
| Parking and Transportation         | 2,294,825               | 2,490,727                        | 195,902     | 8.5%   |
| Extended Education                 | 6,494,831               | 6,737,965                        | 243,134     | 3.7%   |
| Sub-total Auxiliary Enterprise     | 22,106,007              | 24,816,999                       | 2,710,992   | 12.3%  |
| Auxiliary Operations               |                         |                                  |             |        |
| Associated Students                | 879,600                 | 895,200                          | 15,600      | 1.8%   |
| CI Foundation                      | 2,402,676               | 1,749,749                        | (652,927)   | -27.2% |
| Site Authority                     | 30,126,990              | 27,575,366                       | (2,551,624) | -8.5%  |
| University Auxiliary Services      | 7,064,253               | 8,860,522                        | 1,796,269   | 25.4%  |
| Sub-total Auxiliary Operations     | 40,473,519              | 39,080,837                       | (1,392,682) | -3.4%  |
| Total Auxiliary Activities         | 62,579,526              | 63,897,836                       | 1,318,310   | 2.1%   |
|                                    | 160 270 005             | 174 047 210                      | 5,667,324   | 20     |
| Total Revenues                     | 169,279,995             | 174,947,319                      | 5,007,324   | 3%     |