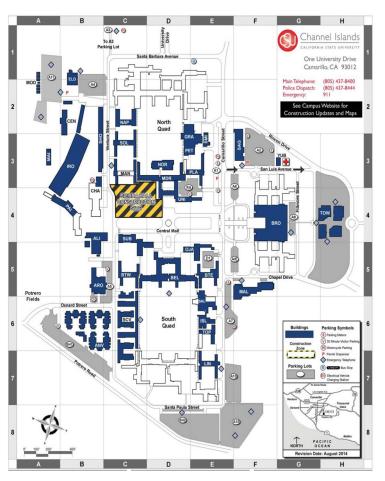

## **EVENT SIGNAGE FORM**

Time:

| Event Date:                                                             |               |  |
|-------------------------------------------------------------------------|---------------|--|
|                                                                         |               |  |
|                                                                         |               |  |
|                                                                         |               |  |
|                                                                         | End Time:     |  |
| Comments:                                                               |               |  |
|                                                                         |               |  |
| Event Requestor:                                                        |               |  |
|                                                                         | Today's Date: |  |
| Please design signs with the following wording:<br>"EVENT NAME Parking" |               |  |
| "EVENT NAME Walk this Way"                                              |               |  |
| "Reserved for EVENT PERSON with EVENT NAME"                             |               |  |
| 11X17 Paper; 200 p Font                                                 |               |  |
| Received Date:                                                          | Time:         |  |