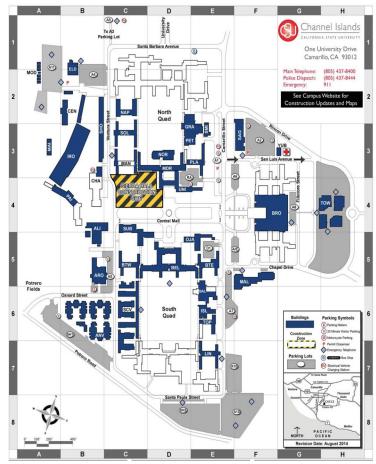

## **EVENT SIGNAGE FORM**

| Event Date:                                     |  |  |
|-------------------------------------------------|--|--|
| Event Name:                                     |  |  |
| 25Live Reference #:                             |  |  |
| Event Location:                                 |  |  |
| Event Start Time: End Time:                     |  |  |
| Comments:                                       |  |  |
|                                                 |  |  |
| Event Requestor:                                |  |  |
| Phone: Today's Date:                            |  |  |
| Please design signs with the following wording: |  |  |
| "EVENT NAME Parking"                            |  |  |
| "EVENT NAME Walk this Way"                      |  |  |
| "Reserved for EVENT PERSON with EVENT NAME"     |  |  |
| 11X17 Paper; 200 p Font                         |  |  |