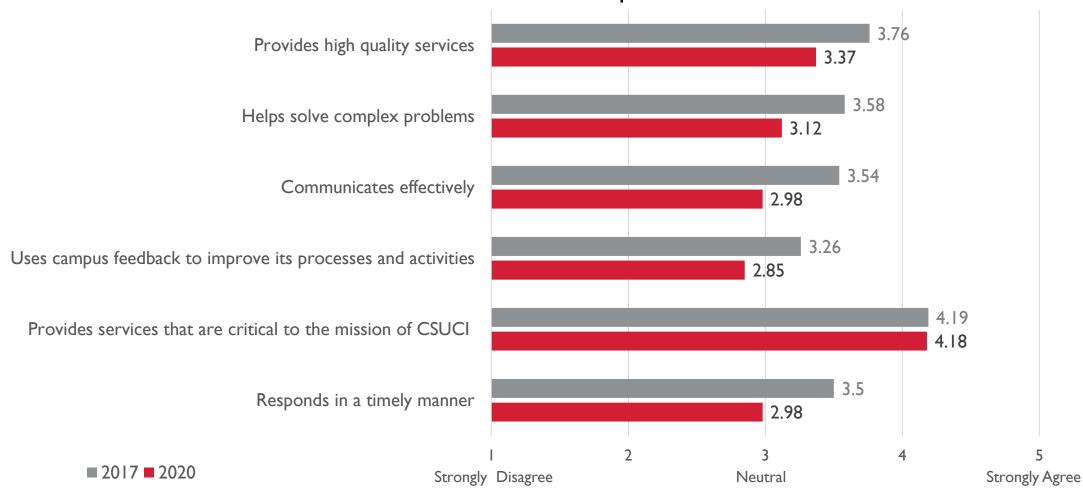

### Administrative Services

Q8 - Please indicate your level of agreement with these statements describing Administrative Services.

## Administrative Services

Q8 - Please indicate your level of agreement with these statements describing Administrative Services. (5 for strongly agree; I for strongly disagree)

2017 vs 2020 Comparison

Numeric values assigned to responses for purposes of year-to-year comparison.

No 1:1 comparison can be made with 2013 and 2015 survey data, so it is not provided here. The data is available upon request.