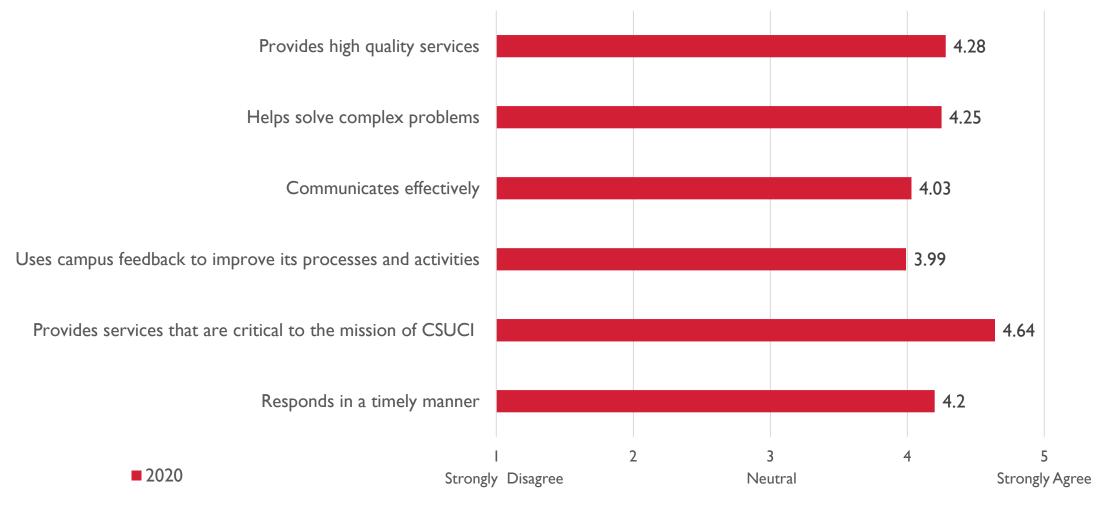

### Administrative Services

Q8 - Please indicate your level of agreement with these statements describing Administrative Services.

## Administrative Services

Q8 - Please indicate your level of agreement with these statements describing Administrative Services. (5 for strongly agree; I for strongly disagree)

2017 vs 2020 Comparison

Numeric values assigned to responses for purposes of year-to-year comparison.