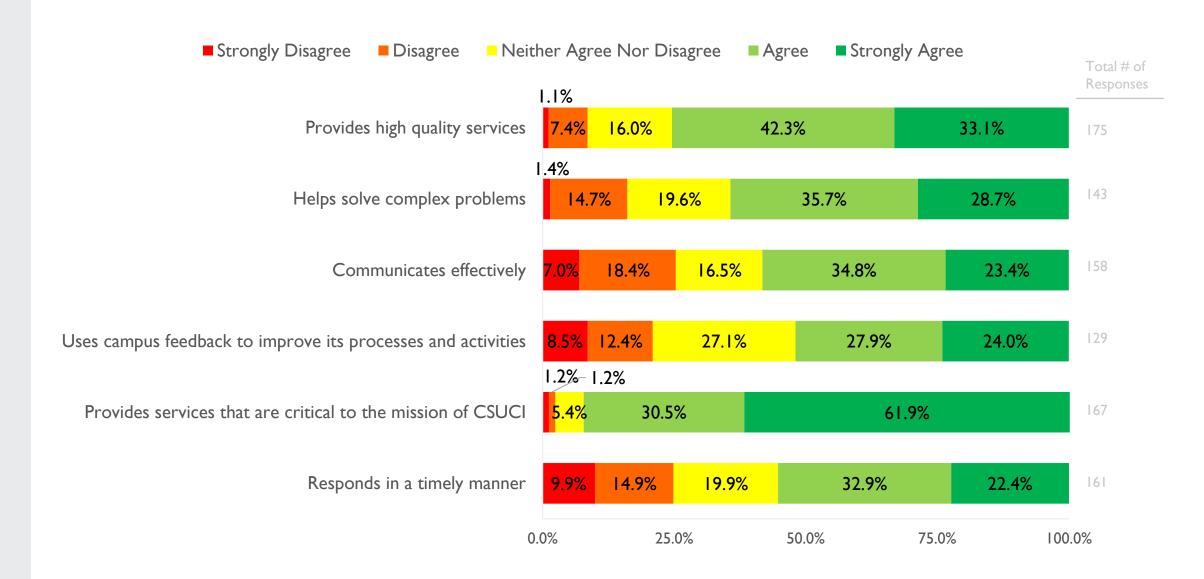

### Administrative Services

Q8 - Please indicate your level of agreement with these statements describing Administrative Services.

## Administrative Services

Q8 - Please indicate your level of agreement with these statements describing Administrative Services. (5 for strongly agree; I for strongly disagree)

2017 vs 2020 Comparison

Numeric values assigned to responses for purposes of year-to-year comparison.