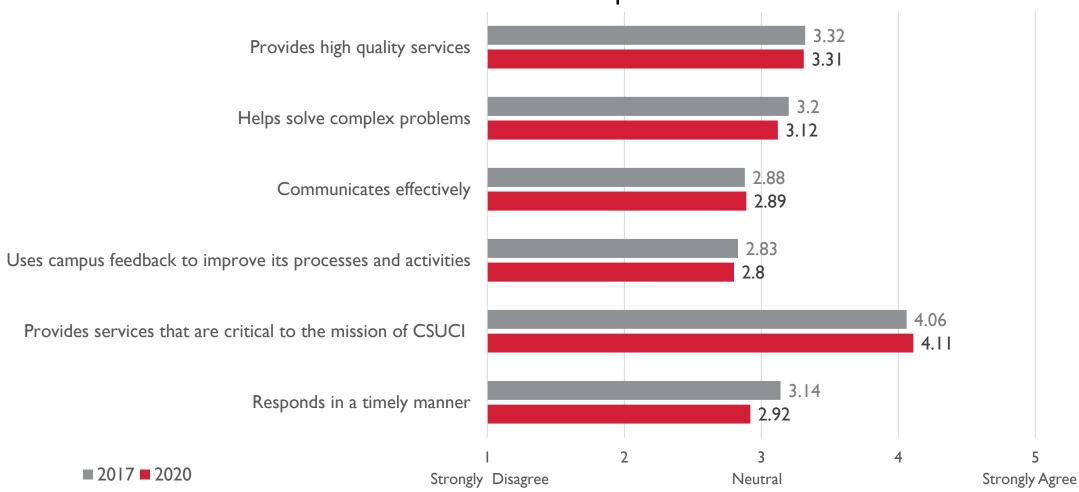

## Public Safety

Q21 - Please indicate your level of agreement with these statements describing Public Safety. (5 for strongly agree; 1 for strongly disagree)