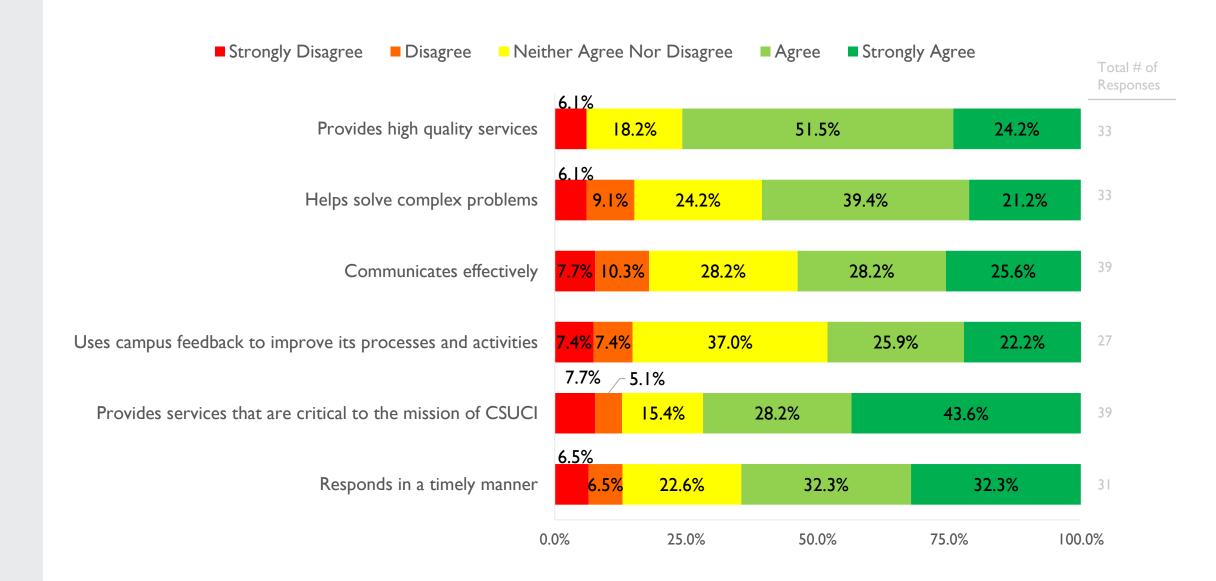

#### Internal Audit

Q32 - Please indicate your level of agreement with these statements describing Internal Audit:

## Internal Audit

Q32 - Please indicate your level of agreement with these statements describing Internal Audit:

2017 vs 2020 Comparison

Numeric values assigned to responses for purposes of comparison.

.