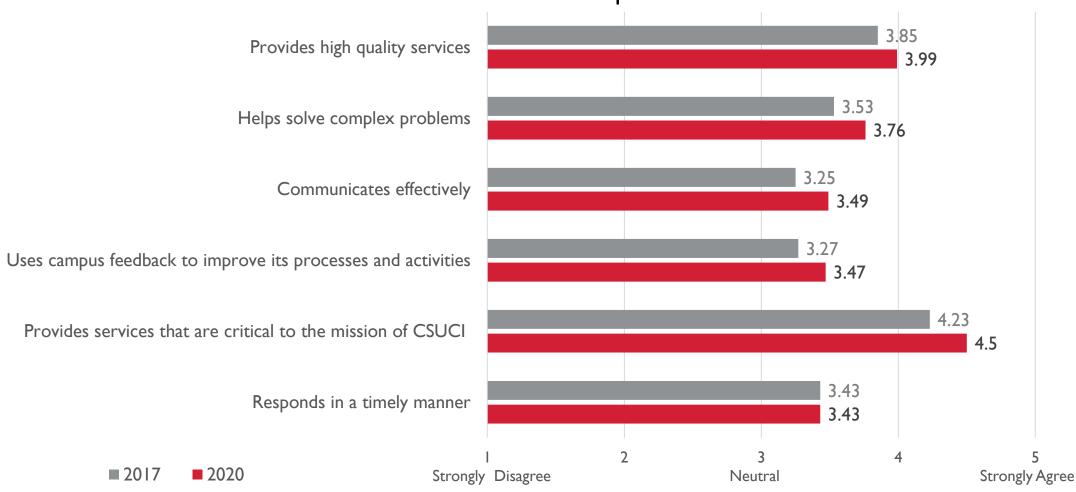

## Administrative Services

Q8 - Please indicate your level of agreement with these statements describing Administrative Services. (5 for strongly agree; I for strongly disagree)

2017 vs 2020 Comparison

Numeric values assigned to responses for purposes of year-to-year comparison.

No 1:1 comparison can be made with 2013 and 2015 survey data, so it is not provided here. The data is available upon request.