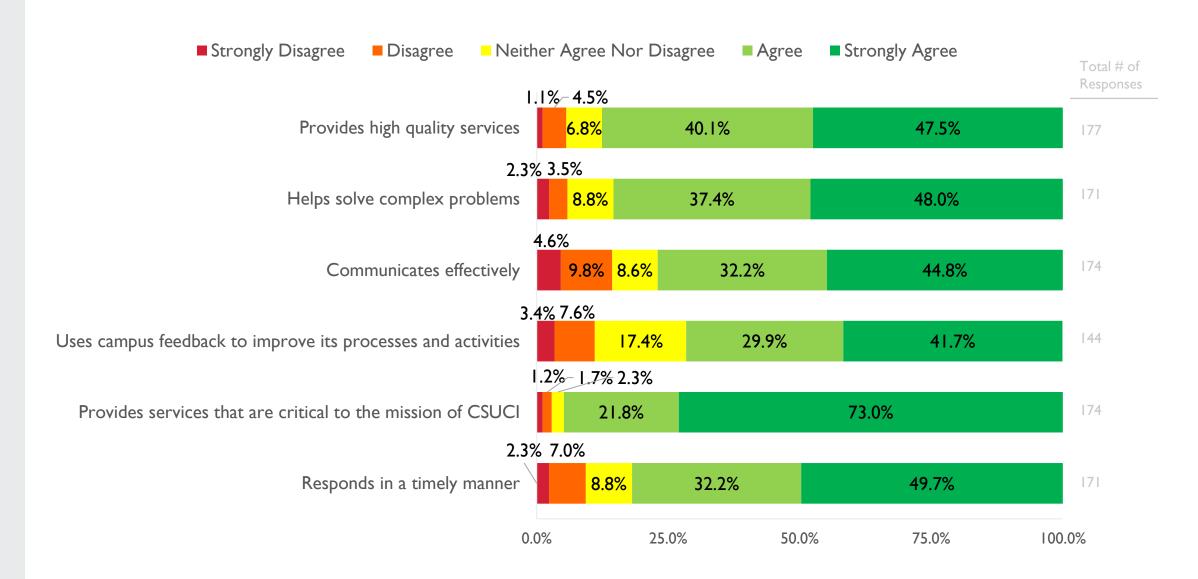

### Administrative Services

Q8 - Please indicate your level of agreement with these statements describing Administrative Services.

## Administrative Services

Q8 - Please indicate your level of agreement with these statements describing Administrative Services. (5 for strongly agree; I for strongly disagree)

2017 vs 2020 Comparison

Numeric values assigned to responses for purposes of year-to-year comparison.