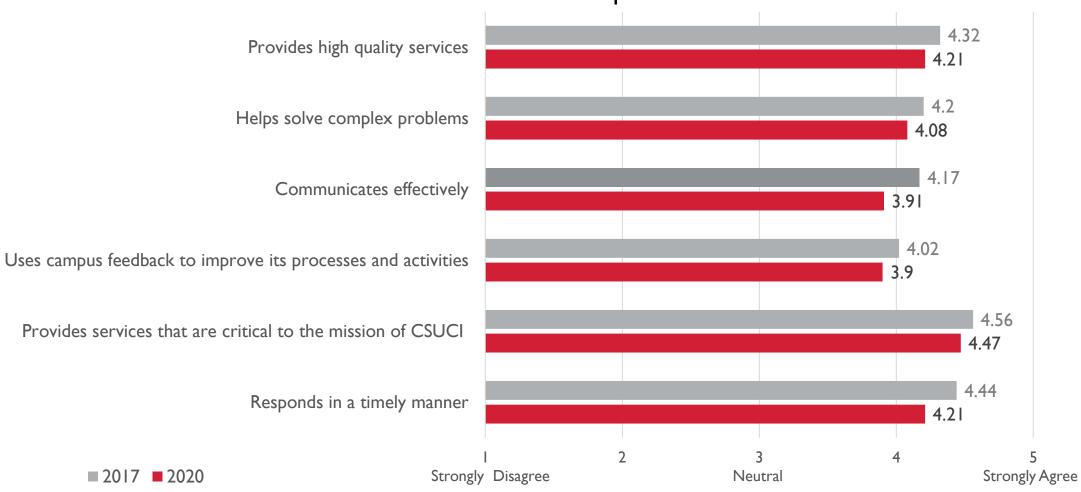

## Administrative Services

Q8 - Please indicate your level of agreement with these statements describing Administrative Services. (5 for strongly agree; I for strongly disagree)

2017 vs 2020 Comparison

Numeric values assigned to responses for purposes of year-to-year comparison.