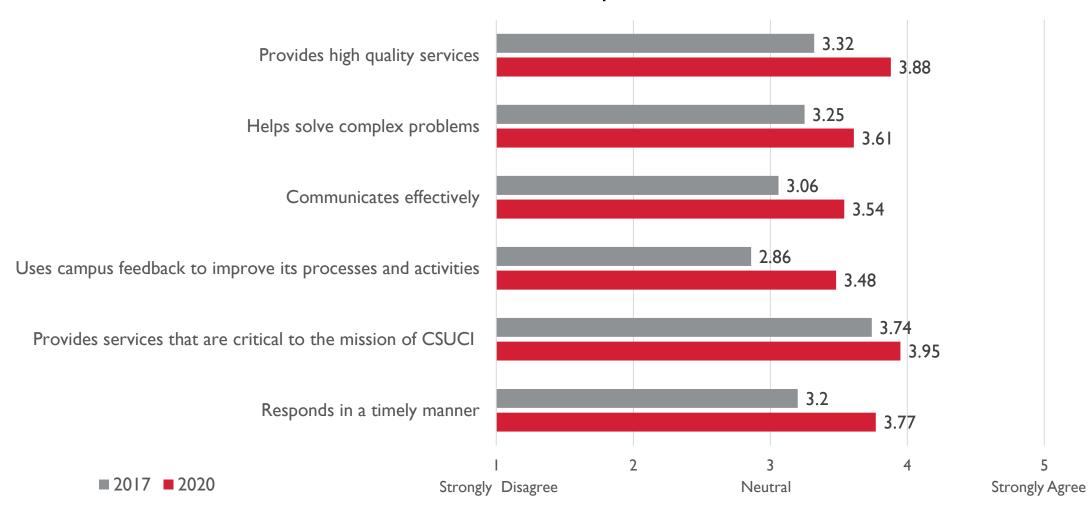

#### Internal Audit

Q32 - Please indicate your level of agreement with these statements describing Internal Audit:

## Internal Audit

Q32 - Please indicate your level of agreement with these statements describing Internal Audit:

2017 vs 2020 Comparison

Numeric values assigned to responses for purposes of comparison.

.