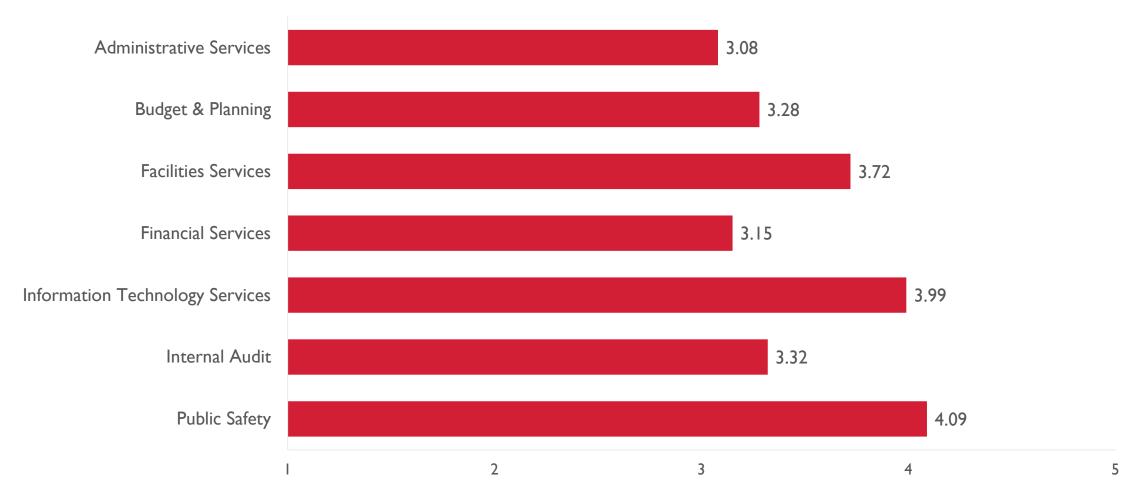

## Overall Performance

Q6 - Please rate the OVERALL PERFORMANCE of each of the following Administrative Units. (5 for excellent; I for needs improvement)

#### Average Performance Rating by Unit

### Overall Performance

Q6 - Please rate the OVERALL PERFORMANCE of each of the following Administrative Units. (5 for excellent; I for needs improvement)