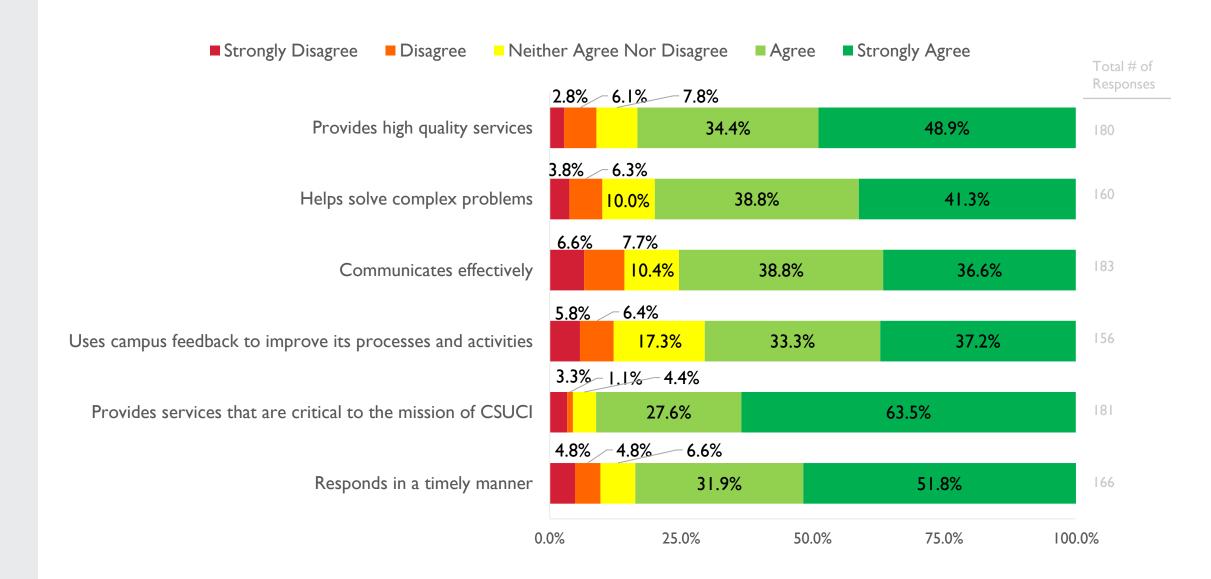

### Administrative Services

Q8 - Please indicate your level of agreement with these statements describing Administrative Services.

## Administrative Services

Q8 - Please indicate your level of agreement with these statements describing Administrative Services. (5 for strongly agree; I for strongly disagree)

2017 vs 2020 Comparison

Numeric values assigned to responses for purposes of year-to-year comparison.