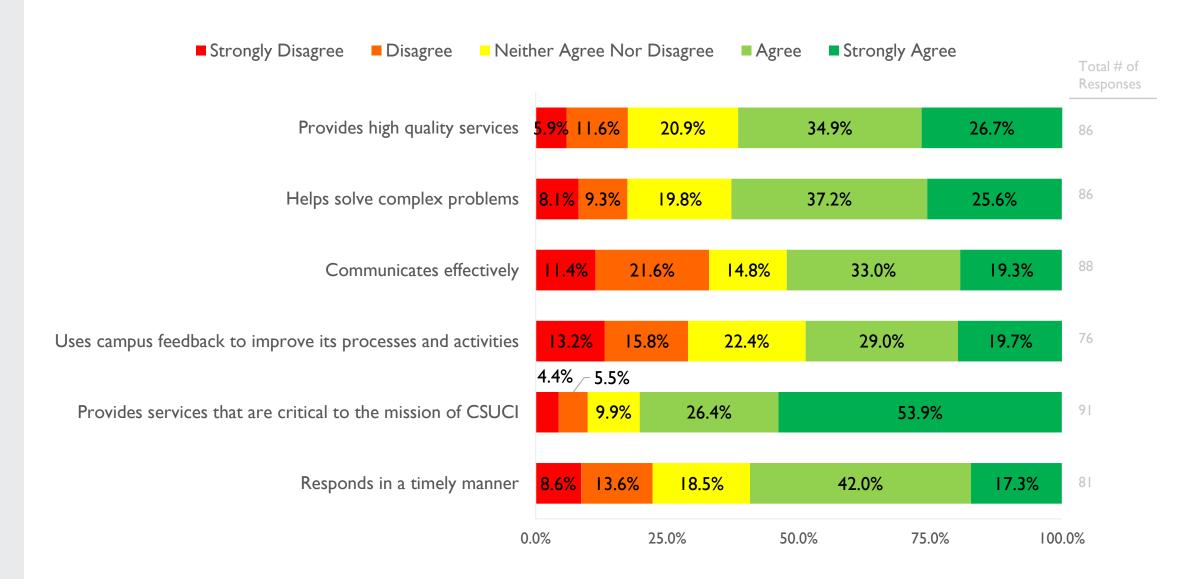

### Administrative Services

Q8 - Please indicate your level of agreement with these statements describing Administrative Services.

## Administrative Services

Q8 - Please indicate your level of agreement with these statements describing Administrative Services. (5 for strongly agree; I for strongly disagree)

2017 vs 2020 Comparison

Numeric values assigned to responses for purposes of year-to-year comparison.