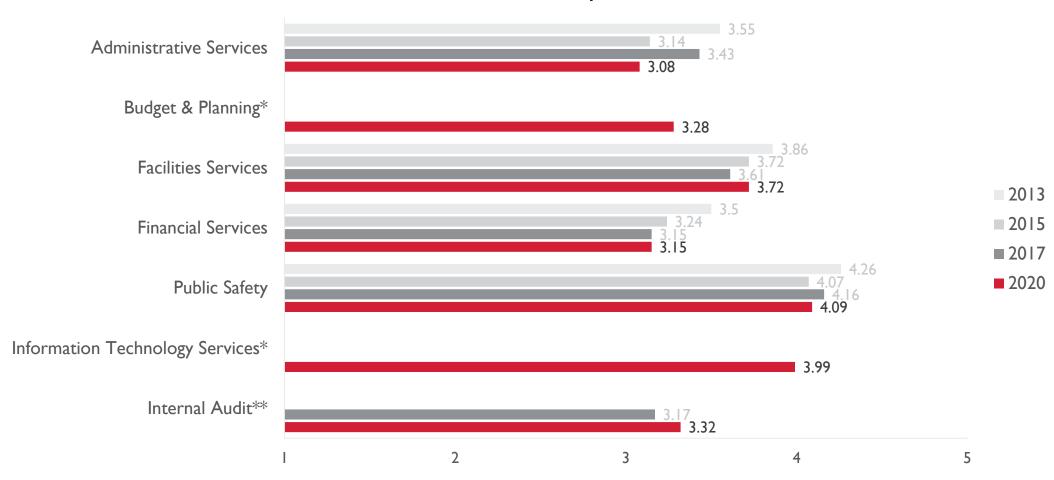

## Overall Performance

Q6 - Please rate the OVERALL PERFORMANCE of each of the following Administrative Units. (5 for excellent; I for needs improvement)

#### Average Performance Rating by Unit

### Overall Performance

Q6 - Please rate the OVERALL PERFORMANCE of each of the following Administrative Units. (5 for excellent; I for needs improvement)

#### Year-to-Year Comparison

<sup>\*</sup>Unit not included in previous surveys.

<sup>\*\*</sup>Unit not included in 2015 and 2013 surveys.