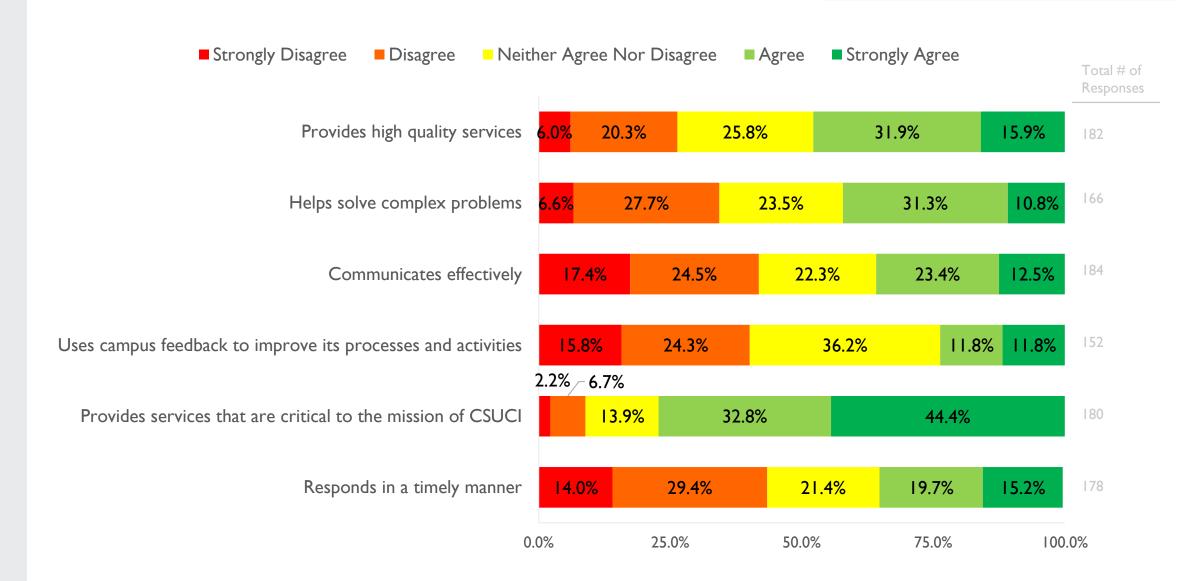

## Public Safety

Q21 - Please indicate your level of agreement with these statements describing Public Safety.

## Public Safety

Q21 - Please indicate your level of agreement with these statements describing Public Safety. (5 for strongly agree; 1 for strongly disagree)