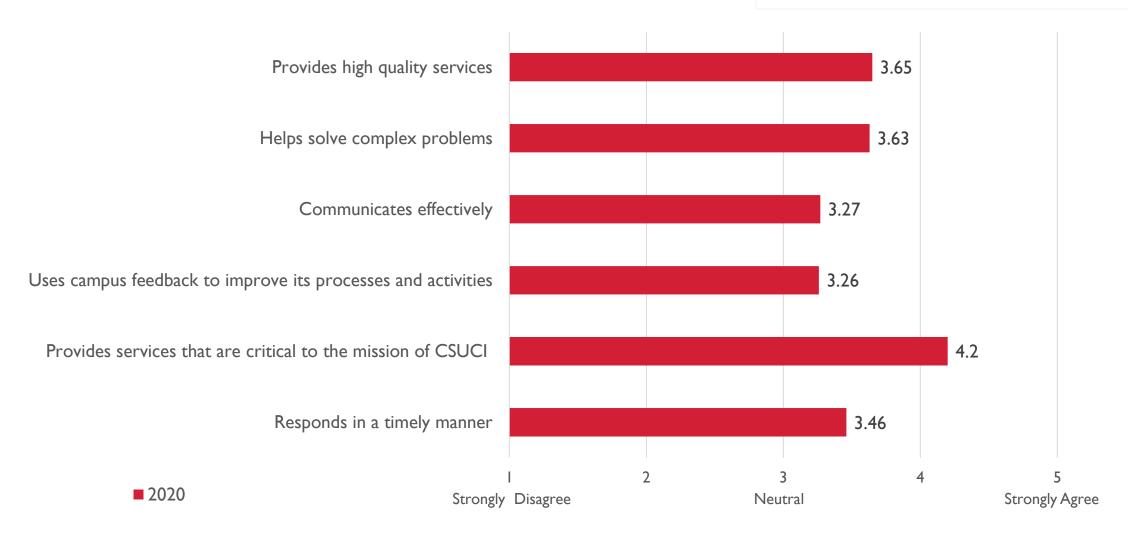

## Public Safety

Q21 - Please indicate your level of agreement with these statements describing Public Safety.

## Public Safety

Q21 - Please indicate your level of agreement with these statements describing Public Safety. (5 for strongly agree; 1 for strongly disagree)